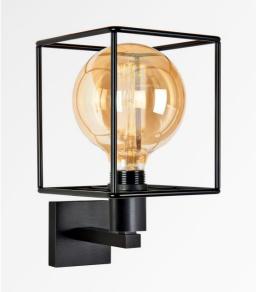

# **EXPLORER**

EXPLORER is a wall light for a decorative bulb and KERMA structure (or for a traditional lampshade). She is fitted with a fastening ring on the fitting

This wall light can be installed upside down, bulb down. She completes an already installed KERMA suspension

Another model exists to place only the bulb, see EXPLORER L

# **TECHNICAL DATA**

One E27 fitting with ring Dimmable wall light

LED bulb Gold Ø125mm dim code 6834 000 (option)

A fixing plate for the wall box (plan in PDF)

### **METAL STRUCTURES AND CODES**

KERMA STRUCTURE: #15 - 15 - 17cm

Code: 4999 002 (black) Code: 4999 025 (gold)