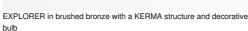

# **EXPLORER**

EXPLORER is a wall light for a decorative bulb and KERMA structure (or for a traditional lampshade). She is fitted with a fastening ring on the fitting

This wall light can be installed upside down, bulb down. She completes an already installed KERMA suspension

# **AVAILABLE METAL FINISHES AND CODES**

25 - Brushed brass - 1958 025

28 - Light bronze - 1958 028

29 - Brushed bronze - 1958 029