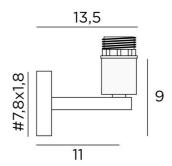

# **EXPLORER**







EXPLORER is a wall light for a decorative bulb and KERMA structure (or for a traditional lampshade). She is fitted with a fastening ring on the fitting

This wall light can be installed upside down, bulb down. She completes an already installed KERMA suspension

Another model exists to place only the bulb, see EXPLORER L

### **OVERALL SIZES**

L15cm H26cm |→19cm

#### **BASE**

# 7,8 x 1,8cm

# **TECHNICAL DATA**

One E27 fitting with ring Dimmable wall light

LED bulb Gold Ø125mm dim code 6834 000 (option)

A fixing plate for the wall box (plan in PDF)

# **AVAILABLE METAL FINISHES AND CODES**



25 - Brushed brass - 1958 025



28 - Light bronze - 1958 028



29 - Brushed bronze - 1958 029

### **METAL STRUCTURES AND CODES**

KERMA STRUCTURE: #15 - 15 - 17cm

Code: 4999 002 (black) Co