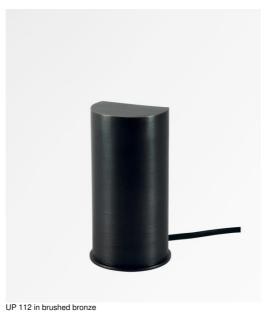

**UP 112** 

UP 112 is a small indirect light for use on a shelf or furniture

The light is directed upwards but also backwards by means of a notch in the side of the bulb This uplight easily adds a touch of light to a dark corner and can highlight an object A hand switch is placed on the electrical cord

## **OVERALL SIZES**

Ø6,5cm H12cm