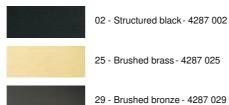

aced above a rectangular table and is dimmable via an external dimmer When ordering, the height of the **ZIBAL 7** can be adjusted to suit the requirements of your ceiling This suspension is available in three sizes

#### **OVERALL SIZES**

H120cm L100 x 40cm

**BASE:** Plate 98,5 x 27,5cm Frame 95,5 x 24,5 x 2,5cm

### **TECHNICAL DATA**

Seven E27 fittings with ring. Dimmable suspension

Standard : the suspension is provided for a ceiling height of 275cm. The lower reaches 155cm from the ground. The height of all lampshades is 75cm

On request : cable lengths can be adjusted to adapt to the height of your ceiling. Please fill in the ORDER FORM

A frame that is attached to the ceiling before the plate is put against it, see MOUNTING INSTRUCTIONS

# **AVAILABLE METAL FINISHES AND CODES**



# **LAMPSHADE: SIZES & CODE**

 $No.1: \varnothing 15 - 15 - 40cm \ (x2) \qquad No.2: \varnothing 18 - 18 - 35cm \ (x3) \qquad No.3: \varnothing 20 - 20 - 30cm \ (x2)$ 

Code: No.1: 4290 + fabric code Code: No.2: 4291 + fabric code Code: No.3: 4292 + fabric code

We propose more than 180 fabrics/materials/colors for lampshades