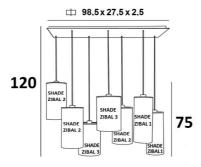

#### **OVERALL SIZES**

H120cm L100 x 40cm

**BASE:** Plate 98,5 x 27,5cm Frame 95,5 x 24,5 x 2,5cm

### **TECHNICAL DATA**

Seven E27 fittings with ring. Dimmable suspension

Standard : the suspension is provided for a ceiling height of 275cm. The lower reaches 155cm from the ground. The height of all lampshades is 75cm

# **LAMPSHADE: SIZES & CODE**

 $No.1: \varnothing 15 - 15 - 40cm \ (x2) \qquad No.2: \varnothing 18 - 18 - 35cm \ (x3) \qquad No.3: \varnothing 20 - 20 - 30cm \ (x2)$ 

Code: No.1: 4290 + fabric code Code: No.2: 4291 + fabric code Code: No.3: 4292 + fabric code