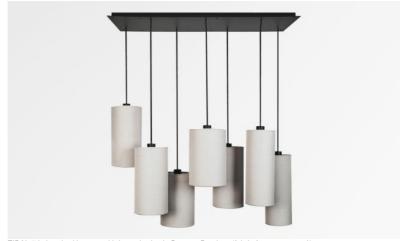

# ZIBAL 7

ZIBAL 7 in brushed bronze with lampshades in Dreams Bambou (fabric from category 2)

**ZIBAL 7** is a large suspension with seven cylindrical lampshades of different sizes It allows a combination of different colours, which gives it its originality. The choice of many different materials and colours allows you to match this prestigious suspension to your interior The suspension can be placed above a rectangular table and is dimmable via an external dimmer When ordering, the height of the **ZIBAL 7** can be adjusted to suit the requirements of your ceiling This suspension is available in three sizes

### **TECHNICAL DATA**

Seven E27 fittings with ring. Dimmable suspension

Standard : the suspension is provided for a ceiling height of 275cm. The lower reaches 155cm from the ground. The height of all lampshades is 75cm