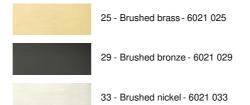

placed on a console or a piece of furniture. It allows to light an object or a picture with efficiency and discretion thanks to the bulb which is entirely covered by the spotlight The double adjustable joint at the back of the spotlight allows it to move in all directions, up and down. The lamp is switched on by a simple switch on the electrical cord This model is available as a small floor lamp, see **VENATOR 2** 

#### **OVERALL SIZES**

H38cm

### **BASE**

Solid brass base: #8 x 1,5cm

# **TECHNICAL DATA**

One GU10 fitting

Elevated table spotlight, mounted on two ball joints

Spot dimensions: Ø2,8→5,3cm L6,7cm

No converter, this spotlight works directly on 230V

A switch is installed on the power cord Mandatory use of an LED bulb (safety)

## **AVAILABLE METAL FINISHES AND CODES**