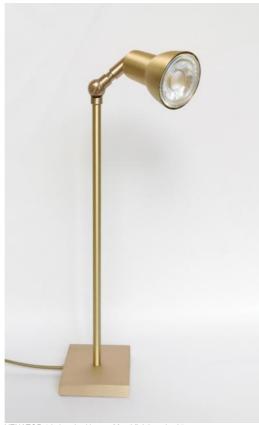

# **VENATOR 1**

VENATOR 1 in brushed brass. Metal finish code: 25

VENATOR 1 is a table spot to be placed on a console or a piece of furniture. It allows to light an object or a picture with efficiency and discretion thanks to the bulb which is entirely covered by the spotlight The double adjustable joint at the back of the spotlight allows it to move in all directions, up and down. The lamp is switched on by a simple switch on the electrical cord This model is available as a small floor lamp, see **VENATOR 2** 