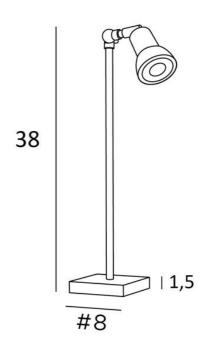

# **VENATOR 1**





VENATOR 1 in brushed brass. Metal finish code: 25

VENATOR 1 is a table spot to be placed on a console or a piece of furniture. It allows to light an object or a picture with efficiency and discretion thanks to the bulb which is entirely covered by the spotlight The double adjustable joint at the back of the spotlight allows it to move in all directions, up and down. The lamp is switched on by a simple switch on the electrical cord This model is available as a small floor lamp, see **VENATOR 2** 

#### **OVERALL SIZES**

H38cm

### **BASE**

Solid brass base: #8 x 1,5cm

# **TECHNICAL DATA**

One GU10 fitting

Elevated table spotlight, mounted on two ball joints

Spot dimensions: Ø2,8→5,3cm L6,7cm

No converter, this spotlight works directly on 230V

A switch is installed on the power co