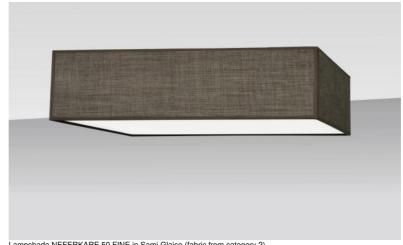

## LAMPSHADE NEFERKARE 50 FINE

Lampshade NEFERKARE 50 FINE in Sami Glaise (fabric from category 2)

Lampshade NEFERKARE 50 FINE is a SUPER EXTRA FLAT square lampshade, minimal height and 50cm sides, which brings discretion and elegance to your decoration

This lampshade is designed to be installed against the ceiling, provided you use our ceiling

lamp KENTIKA FINE CEILING, but it can also be placed in suspension

A NEFERKARE 50 FINE lampshade has a special attachment that allows it to be fixed to a suspension system with a NOURRICE with four E27 fittings

Available in three other sizes and in a choice of more than 160 fabrics, materials and colors, this lampshade comes with an integral diffuser that closes it completely at the bottom

A NEFERKARE 50 FINE lampshade will bring color, light and warmth to your home