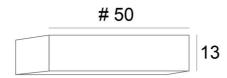

## **OVERALL SIZES**

#50cm H13cm

## **LAMPSHADE: SIZES & CODE**

#50 - 50 - 13cm (Nourrice: 4x E27)

+ integral diffuser

Code: 4516 + fabric code

We propose more than 180 fabrics/materials/colors for lampshades