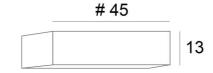

### **OVERALL SIZES**

#45cm H13cm

#### LAMPSHADE : SIZES & CODE

#45 - 45 - 13cm (*Nourrice* : 4xE27) + integral diffuser

Code: 4515 + fabric code We propose more than 180 fabrics/materials/colors for lampshades