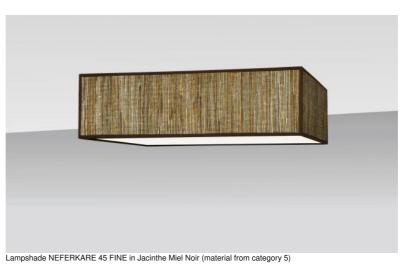

## LAMPSHADE NEFERKARE 45 FINE

**Lampshade NEFERKARE 45 FINE** is a SUPER EXTRA FLAT square lampshade, minimal height and 45cm sides, which brings discretion and elegance to your decoration

This lampshade is designed to be installed against the ceiling, provided you use our ceiling lamp **KENTIKA FINE CEILING**, but it can also be placed in suspension

A **NEFERKARE 45 FINE lampshade** has a special attachment that allows it to be fixed to a suspension system with a NOURRICE with four E27 fittings

Available in three other sizes and in a choice of more than 160 fabrics, materials and colors, this lampshade comes with an integral diffuser that closes it completely at the bottom

A NEFERKARE 45 FINE lampshade will bring color, light and warmth to your home