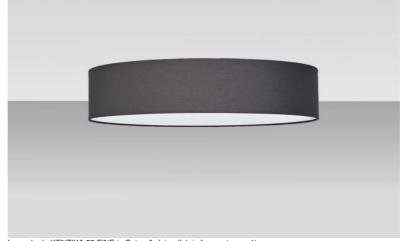

## LAMPSHADE KENTIKA 50 **FINE**

Lampshade KENTIKA 50 FINE in Coton Ardoise (fabric from category 1)

Ø 50 13

Lampshade KENTIKA 50 FINE is a round and cylindrical lampshade SUPER EXTRA FLAT, with a very small height and a diameter of 50cm which brings discretion and finesse to your decoration.

This lampshade has been designed to be installed against the ceiling, provided that you use our ceiling lamp **KENTIKA FINE CEILING**, but it can also be placed in suspension

A KENTIKA 50 FINE lampshade has a special clip that allows it to be attached to a suspension system (NOURRICE) provided

Available in five other sizes and in a choice of more than 160 fabrics, materials and colors, this lampshade comes with an integral diffuser that closes it completely at the bottom

A KENTIKA 50 FINE lampshade will bring color, light and warmth to your home

## **OVERALL SIZES**

Ø50cm H13cm