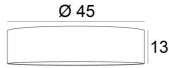

## LAMPSHADE KENTIKA 45 FINE



Lampshade KENTIKA 45 FINE is a round and cylindrical lampshade SUPER EXTRA FLAT, with a very small height and a diameter of 45cm which brings discretion and finesse to your decoration.

This lampshade has been designed to be installed against the ceiling, provided that you use our ceiling lamp **KENTIKA FINE CEILING**, but it can also be placed in suspension

A **KENTIKA 45 FINE lampshade** has a special clip that allows it to be attached to a suspension system (NOURRICE) provided

Available in five other sizes and in a choice of more than 160 fabrics, materials and colors, this lampshade comes with an integral diffuser that closes it completely at the bottom

A KENTIKA 45 FINE lampshade will bring color, light and warmth to your home

### **OVERALL SIZES**

Ø45cm H13cm

#### **TECHNICAL