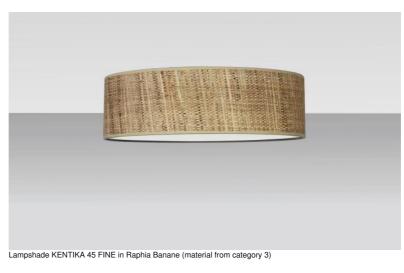

## LAMPSHADE KENTIKA 45 FINE

Lampshade KENTIKA 45 FINE is a round and cylindrical lampshade SUPER EXTRA FLAT, with a very small height and a diameter of 45cm which brings discretion and finesse to your decoration.

This lampshade has been designed to be installed against the ceiling, provided that you use our ceiling lamp **KENTIKA FINE CEILING**, but it can also be placed in suspension

A **KENTIKA 45 FINE lampshade** has a special clip that allows it to be attached to a suspension system (NOURRICE) provided

Available in five other sizes and in a choice of more than 160 fabrics, materials and colors, this lampshade comes with an integral diffuser that closes it completely at the bottom

A KENTIKA 45 FINE lampshade will bring color, light and warmth to your home