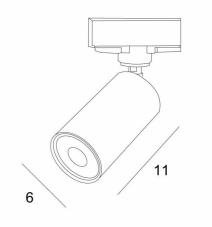

## **OVERALL SIZES**

Ø6cm L11cm

Spot dimensions: Ø6cm L11cm No converter, this spotlight is dimmable Mandatory use of a LED bulb (safety)