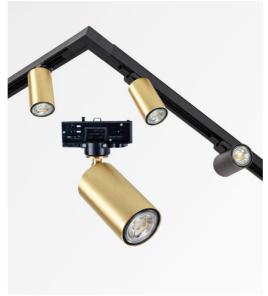

## **DEIMOS SPOTLIGHT on rail**

DEIMOS SPOT on RAIL is a cylindrical spotlight, mounted on a universal adapter for 230V rail This spotlight is admirable, he is elegant and has a nice presence. A must for adding more light to your home. To increase its efficiency, there are GU10 bulbs on the market with very high power and dimmable **DEIMOS** is a large cylindrical spotlight that completely encloses the bulb. A decorative black ring is placed around and behind the bulb. He is mounted on a ball joint integrated in the cylinder of the spotlight Traditionally handcrafted by expert brass craftsmen, this luminaire is available in a number of outstanding finishes

We can supply rails, power supplies and accessories in a variety of colours

## **TECHNICAL DATA**

Spotlight mounted on a 360° ball joint

The ball joint is attached to a universal adapter

This spotlight is ready to be placed directly on a 230V universal rail

A GU10 fitting

A black decorative ring to place around and behind the bulb