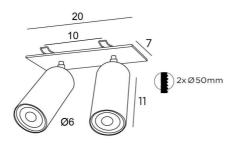

### **OVERALL SIZES**

H10→14cm **BASE** : #20 x 7 x 0,3cm

#### **TECHNICAL DATA**

Visible rectangular plate (20 x 7cm) with four mounting clips Two spotlights (GU10 fittings) mounted on 360° adjustable joints. Dimensions: Ø6cm L11cm A black decorative ring to place around and behind each bulb Dimmable spotlights, without driver, works directly on 230V

## PLACEMENT

Cutouts size: 2x Ø5cm. Recessed depth: 6cm

Straighten the clips and insert them into the ceiling cutouts. Mandatory use of LED bulbs (safety)