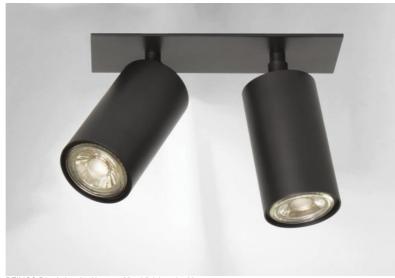

## DEIMOS P2 #

**DEIMOS P2 #** is a double surface mounted spotlight (with a recessed part) for ceiling mounting. The large spots enclose two bulbs. They are mounted on ball joints that are partly integrated in the cylinder of the spot. Clips on the back of the plate allow the ceiling light to be anchored to the false ceiling

#### **TECHNICAL DATA**

Visible rectangular plate (20 x 7cm) with four mounting clips Two spotlights (GU10 fittings) mounted on 360° adjustable joints. Dimensions: Ø6cm L11cm A black decorative ring to place around and behind each bulb Dimmable spotlights, without driver, works directly on 230V