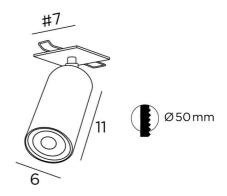

## **OVERALL SIZES**

H10→14cm

**BASE**: #7 x 0,3cm

# **TECHNICAL DATA**

Visible square plate (#7cm) with two mounting clips A spotlight (GU10 fitting) mounted on a 360° ball joint. Dimensions: Ø6cm L11cm Dimmable spotlight, without driver, works directly on 230V

## **PLACEMENT**

Cutout size: Ø5cm Recessed depth: 6cm

Thickness of mounting surface: 1mm

Straighten the clips and insert them into the ceiling cutout

Mandatory use of a LED bulb (safety)