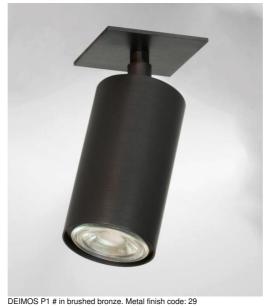

# DEIMOS P1#

DEIMOS P1 # is a surface mounted spotlight (with a recessed part) for ceiling mounting This large spotlight completely encloses the bulb. A decorative black ring is placed behind the bulb He is mounted on a ball joint, which is partly integrated in the cylinder of the spotlight and on a square plate. Two spring clips on the back of the plate allow the ceiling light to be anchored to the false ceiling

#### **AVAILABLE METAL FINISHES AND CODES**

01 - Structured white - 5870 001 02 - Structured black - 5870 002 25 - Brushed brass - 5870 025 28 - Light bronze - 5870 028 29 - Brushed bronze - 5870 029 43 - Structured black & Brushed nickel - 5870 043 45 - Structur.black-Brush.brass - 5870 045