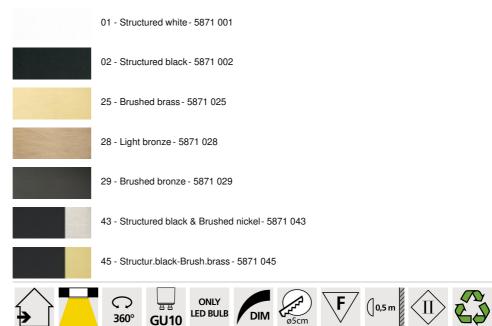

nd the bulb

He is mounted on a ball joint, which is partly integrated in the cylinder of the spotlight and on a round

plate. Two spring clips on the back of the plate allow the ceiling light to be anchored to the false ceiling

#### **OVERALL SIZES**

H10→14cm

**BASE**: Ø7 x 0,3cm

### **TECHNICAL DATA**

Visible round plate (Ø7cm) with two mounting clips
A spotlight (GU10 fitting) mounted on a 360° ball joint. Dimensions: Ø6cm L11cm
A black decorative ring to place around and behind the bulb
Dimmable spotlight, without driver, works directly on 230V
A larger plate is available on request

# **PLACEMENT**

Cutout size: Ø5cm. Recessed depth: 6cm Straighten the clips and insert them into the ceiling cutout Mandatory use of a LED bulb (safety)

#### **AVAILABLE METAL FINISHES AND CODES**