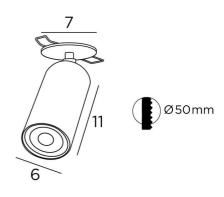

#### **OVERALL SIZES**

H10→14cm

**BASE**: Ø7 x 0,3cm

### **TECHNICAL DATA**

Visible round plate (Ø7cm) with two mounting clips
A spotlight (GU10 fitting) mounted on a 360° ball joint. Dimensions: Ø6cm L11cm
A black decorative ring to place around and behind the bulb
Dimmable spotlight, without driver, works directly on 230V
A larger plate is available on request

# **PLACEMENT**

Cutout size: Ø5cm. Recessed depth: 6cm Straighten the clips and insert them into the ceiling cutout Mandatory use of a LED bulb (safety)