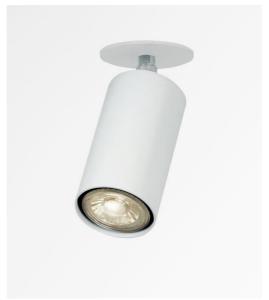

## DEIMOS P1 o

DEIMOS P1 o in structured white. Metal finish code: 01

**DEIMOS P1 o** is a surface mounted spotlight (with a recessed part) for ceiling mounting

This large spotlight completely encloses the bulb. A decorative black ring is placed behind the bulb

He is mounted on a ball joint, which is partly integrated in the cylinder of the spotlight and on a round

plate. Two spring clips on the back of the plate allow the ceiling light to be anchored to the false ceiling