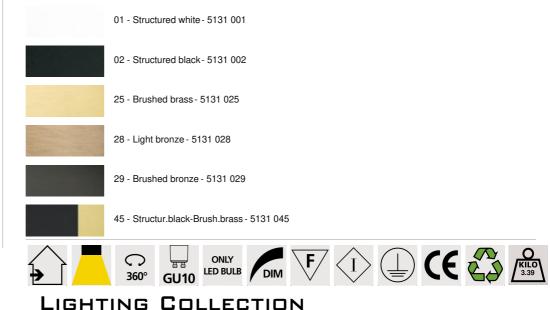

a ultra-slim rectangular base. This luminaire is prestigious and it has a nice presence. Easy to install, he is a must for adding more light to your home **DEIMOS** is a large spotlight that completely encloses the bulb. He is mounted on a ball joint, integrated into the cylinder of the spotlight. This luminaire is available in a number of remarkable finishes

## **OVERALL SIZES**

L70 x 11cm H10→14cm

#### BASE

70 x 11 x 1,5cm

## **TECHNICAL DATA**

Three spotlights mounted on 360° ball joints. Dimensions: Ø6cm L11cm Three GU10 fittings Black decorative rings to be placed around and behind the bulbs No driver, this luminaire is dimmable and works directly on 230V A fixing plate for the ceiling box (plan in PDF) Mandatory use of LED bulbs (safety)

## AVAILABLE METAL FINISHES AND CODES