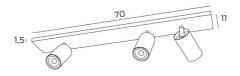

# DEIMOS L2+1

DEIMOS L2+1 in structured black and brushed brass. Metal finishes code: 45



**DEIMOS L2+1** is a ceiling light with three spots on a ultra-slim rectangular base. This luminaire is prestigious and it has a nice presence. Easy to install, he is a must for adding more light to your home **DEIMOS** is a large spotlight that completely encloses the bulb. He is mounted on a ball joint, integrated into the cylinder of the spotlight. This luminaire is available in a number of remarkable finishes

## **OVERALL SIZES**

L70 x 11cm H10→14cm

#### BASE

70 x 11 x 1,5cm

## **TECHNICAL DATA**

Three spotlights mounted on 360° ball joints. Dimensions: Ø6cm L11cm Three GU10 fittings Black decorative rings to be placed around and behind the bulbs No driver, this luminaire is dimmable and works directly on 230V A fixing plate for the ceiling box (plan in PDF) Mandatory use of LE