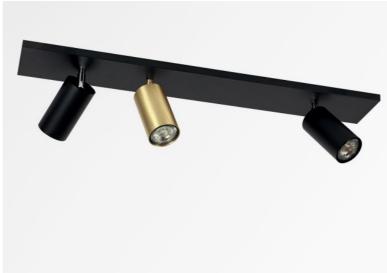

# DEIMOS L2+1

DEIMOS L2+1 in structured black and brushed brass. Metal finishes code: 45

**DEIMOS L2+1** is a ceiling light with three spots on a ultra-slim rectangular base. This luminaire is prestigious and it has a nice presence. Easy to install, he is a must for adding more light to your home **DEIMOS** is a large spotlight that completely encloses the bulb. He is mounted on a ball joint, integrated into the cylinder of the spotlight. This luminaire is available in a number of remarkable finishes

## **TECHNICAL DATA**

Three spotlights mounted on 360° ball joints. Dimensions: Ø6cm L11cm Three GU10 fittings Black decorative rings to be placed around and behind the bulbs No driver, this luminaire is dimmable and works directly on 230V A fixing plate for the ceiling box (plan in PDF) Mandatory use of LED bulbs (safety)