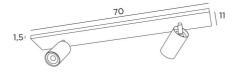

### **DEIMOS L2**



DEIMOS L2 in structured white. Metal finish code: 01



**DEIMOS L2** is a ceiling light with two spots on a ultra-slim rectangular base

This luminaire is prestigious, it is elegant and it has a nice presence. Easy to install, he is a must for adding more light to your home

**DEIMOS** is a large cylindrical spotlight that completely encloses the bulb. A decorative black ring is placed around and behind the bulb. He is mounted on a ball joint, integrated into the cylinder of the spotlight. This spotlight is presented in a superb range of seven models, with one to three spots, spread on round, square or rectangular bases. Traditionally handcrafted by expert brassworkers, this luminaire is available in a number of remarkable finishes

## **OVERALL SIZES**

L70 x 11cm H10→14cm

#### **BASE**

70 x 11 x 1,5cm

# **TECHNICAL DATA**

Two spotlight