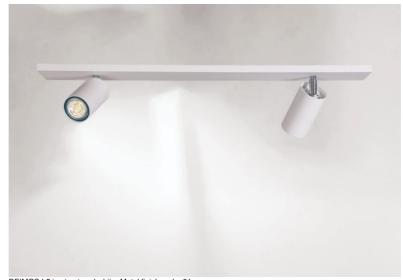

### **DEIMOS L2**

DEIMOS L2 in structured white. Metal finish code: 01

**DEIMOS L2** is a ceiling light with two spots on a ultra-slim rectangular base

This luminaire is prestigious, it is elegant and it has a nice presence. Easy to install, he is a must for adding more light to your home

**DEIMOS** is a large cylindrical spotlight that completely encloses the bulb. A decorative black ring is placed around and behind the bulb. He is mounted on a ball joint, integrated into the cylinder of the spotlight. This spotlight is presented in a superb range of seven models, with one to three spots, spread on round, square or rectangular bases. Traditionally handcrafted by expert brassworkers, this luminaire is available in a number of remarkable finishes