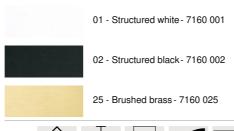

**

Plate: Ø83cm - Frame: Ø80 x 2,5cm

### **TECHNICAL DATA**

Maximum diameter of pendants to be placed on the cables :

Ø36cm - if the pendants are at different heights

Ø18cm - if the pendants are at the same height

A frame to be fixed on the ceiling before the plate is put against it

## **OPTIONS:**

Cables: Please consult the ORDER FORM. We offer you a standard version or with other cables. The cables are covered with silk and match the colour of the ceiling base.

Fitting E27 R: fitting with ring, to fix a structure or a lampshade (cable + fitting : code 6563) Fitting E27 L: long fitting for a small or medium sized bulb (cable + fitting : code 6564) Fitting E27 X: long and wide fitting for a big light bulb (cable + fitting : code 6565)

#### **AVAILABLE METAL FINISHES AND CODES**