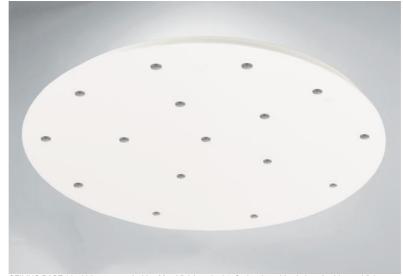

# Ceiling base 16 o83

CEILING BASE 16 o83 in structured white. Metal finish code: 01. Optional: a wide choice of cables and fittings (+supplement)

CEILING BASE 16 o83 is a round ceiling base provided for sixteen outlets for hanging light bulbs, structures, glass or lampshades. In addition, standardised cabling is provided

## **BASE**

Plate: Ø83cm - Frame: Ø80 x 2,5cm

### **TECHNICAL DATA**

Maximum diameter of pendants to be placed on the cables :

Ø36cm - if the pendants are at different heights

Ø18cm - if the pendants are at the same height

A frame to be fixed on the ceiling before the plate is put against it