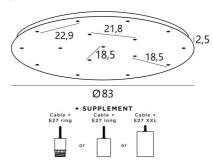

## **BASE**

Plate: Ø83cm - Frame: Ø80 x 2,5cm

### **TECHNICAL DATA**

Maximum diameter of pendants to be placed on the cables :

Ø36cm - if the pendants are at different heights

Ø18cm - if the pendants are at the same height

A frame to be fixed on the ceiling before the plate is put against it

## **OPTIONS:**

Cables: Please consult the ORDER FORM. We offer you a standard version or with other cables. The cables are covered with silk and match the colour of the ceiling base.

Fitting E27 R: fitting with ring, to fix a structure or a lampshade (cable + fitting : code 6563) Fitting E27 L: long fitting for a small or medium sized bulb (cable + fitting : code 6564) Fitting E27 X: long and wide fitting for a big light bulb (cable + fitting : code 6565)