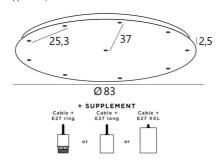

### BASE

Plate : Ø83cm - Frame : Ø80 x 2,5cm

### **TECHNICAL DATA**

Maximum diameter of pendants to be placed on the cables :

Ø49cm - if the pendants are at different heights

Ø24cm - if the pendants are at the same height

A frame to be fixed on the ceiling before the plate is put against it

### **OPTIONS:**

**Cables:** Please consult the ORDER FORM. We offer you a standard version or with other cables. The cables are covered with silk and match the colour of the ceiling base.

Fitting E27 R: fitting with ring, to fix a structure or a lampshade (cable + fitting : code 6563)

Fitting E27 L: long fitting for a small or medium sized bulb (cable + fitting : code 6564)

Fitting E27 X: long and wide fitting for a big light bulb (cable + fitting : code 6565)