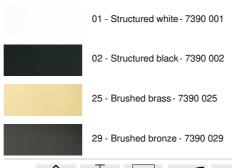

*

Plate: Ø58cm - Frame: Ø55 x 2,5cm

#### **TECHNICAL DATA**

Maximum diameter of pendants to be placed on the cables :

Ø36cm - if the pendants are at different heights

Ø18cm - if the pendants are at the same height

A frame to be fixed on the ceiling before the plate is put against it

#### **OPTIONS:**

Cables: Please consult the ORDER FORM. We offer you a standard version or with other cables. The cables are covered with silk and match the colour of the ceiling base.

Fitting E27 R: fitting with ring, to fix a structure or a lampshade (cable + fitting : code 6563) Fitting E27 L: long fitting for a small or medium sized bulb (cable + fitting : code 6564) Fitting E27 X: long and wide fitting for a big light bulb (cable + fitting : code 6565)

## **AVAILABLE METAL FINISHES AND CODES**