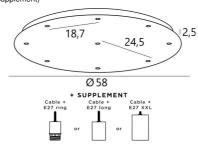

### **BASE**

Plate: Ø58cm - Frame: Ø55 x 2,5cm

#### **TECHNICAL DATA**

Maximum diameter of pendants to be placed on the cables :

Ø36cm - if the pendants are at different heights

Ø18cm - if the pendants are at the same height

A frame to be fixed on the ceiling before the plate is put against it

#### **OPTIONS:**

Cables: Please consult the ORDER FORM. We offer you a standard version or with other cables. The cables are covered with silk and match the colour of the ceiling base.

Fitting E27 R: fitting with ring, to fix a structure or a lampshade (cable + fitting : code 6563) Fitting E27 L: long fitting for a small or medium sized bulb (cable + fitting : code 6564) Fitting E27 X: long and wide fitting for a big light bulb (cable + fitting : code 6565)