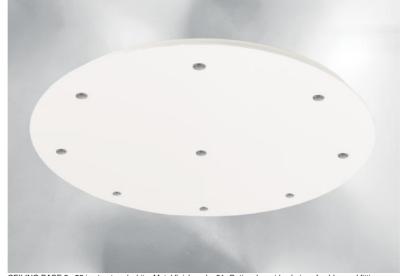

# Ceiling base 9 o58

CEILING BASE 9 o58 in structured white. Metal finish code: 01. Optional: a wide choice of cables and fittings (+supplement)

CEILING BASE 9 o58 is a round ceiling base provided for nine outlets for hanging light bulbs, structures, glass or lampshades. In addition, standardised cabling is provided

### **BASE**

Plate: Ø58cm - Frame: Ø55 x 2,5cm

#### **TECHNICAL DATA**

Maximum diameter of pendants to be placed on the cables :

Ø36cm - if the pendants are at different heights

Ø18cm - if the pendants are at the same height

A frame to be fixed on the ceiling before the plate is put against it