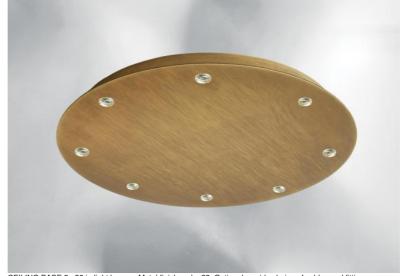

# Ceiling base 8 o30

CEILING BASE 8 o30 in light bronze. Metal finish code: 28. Optional: a wide choice of cables and fittings (+supplement)

CEILING BASE 8 o30 is a round ceiling base provided for eight outlets for hanging light bulbs, structures, glass or lampshades