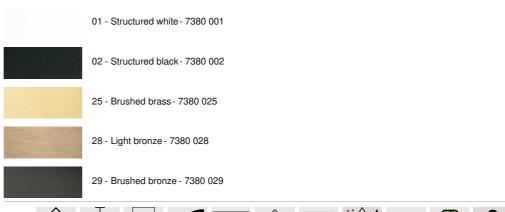

le outlets

#### **BASE**

Plate: Ø30cm - Box: Ø27 x 2,5cm

### **TECHNICAL DATA**

Maximum diameter of pendants to be placed on the cables :

Ø17cm - if the pendants are at different heights

Ø7,5cm - if the pendants are at the same height

A fixing plate for the ceiling base (plan in PDF)

## **OPTIONS:**

Cables: Please consult the ORDER FORM. We offer you a standard version or with other cables. The cables are covered with silk and match the colour of the ceiling base.

Fitting E27 R: fitting with ring, to fix a structure or a lampshade (cable + fitting : code 6563) Fitting E27 L: long fitting for a small or medium sized bulb (cable + fitting : code 6564) Fitting E27 X: long and wide fitting for a big light bulb (cable + fitting : code 6565)

## **AVAILABLE METAL FINISHES AND CODES**