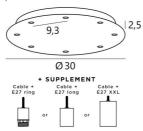

#### **BASE**

Plate: Ø30cm - Box: Ø27 x 2,5cm

### **TECHNICAL DATA**

Maximum diameter of pendants to be placed on the cables :

Ø17cm - if the pendants are at different heights

Ø7,5cm - if the pendants are at the same height

A fixing plate for the ceiling base (plan in PDF)

## **OPTIONS:**

Cables: Please consult the ORDER FORM. We offer you a standard version or with other cables. The cables are covered with silk and match the colour of the ceiling base.

Fitting E27 R: fitting with ring, to fix a structure or a lampshade (cable + fitting : code 6563) Fitting E27 L: long fitting for a small or medium sized bulb (cable + fitting : code 6564) Fitting E27 X: long and wide fitting for a big light bulb (cable + fitting : code 6565)