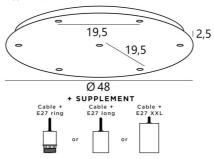

#### BASE

Plate : Ø48cm - Frame : Ø45 x 2,5cm

### **OPTIONS:**

**Cables:** Please consult the ORDER FORM. We offer you a standard version or with other cables. The cables are covered with silk and match the colour of the ceiling base.

Fitting E27 R: fitting with ring, to fix a structure or a lampshade (cable + fitting : code 6563)
Fitting E27 L: long fitting for a small or medium sized bulb (cable + fitting : code 6564)
Fitting E27 X: long and wide fitting for a big light bulb (cable + fitting : code 6565)