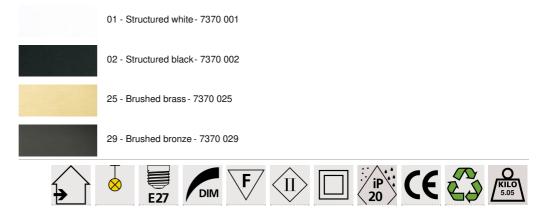

,5cm

### **TECHNICAL DATA**

Maximum diameter of pendants to be placed on the cables :

 $\ensuremath{\texttt{Ø38cm}}\xspace$  - if the pendants are at different heights

Ø19cm - if the pendants are at the same height

A frame to be fixed on the ceiling before the plate is put against it

### **OPTIONS:**

**Cables:** Please consult the ORDER FORM. We offer you a standard version or with other cables. The cables are covered with silk and match the colour of the ceiling base.

Fitting E27 R: fitting with ring, to fix a structure or a lampshade (cable + fitting : code 6563)
Fitting E27 L: long fitting for a small or medium sized bulb (cable + fitting : code 6564)
Fitting E27 X: long and wide fitting for a big light bulb (cable + fitting : code 6565)

### AVAILABLE METAL FINISHES AND CODES



# LIGHTING COLLECTION