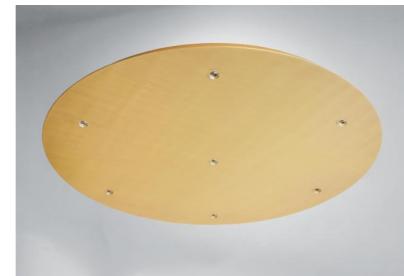

## Ceiling base 7 o48

CEILING BASE 7 o48 in brushed brass. Metal finish code: 25. Optional: a wide choice of cables and fittings (+supplement)

**CEILING BASE 7 o48** is a round ceiling base provided for seven outlets for hanging light bulbs, structures, glass or lampshades. In addition, standardised cabling is provided There are also many options in the choice of shapes, sizes, finishes, wiring, fittings or the number of cable outlets

#### BASE

Plate : Ø48cm - Frame : Ø45 x 2,5cm