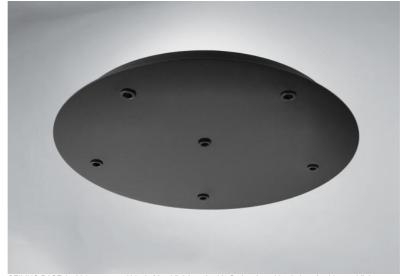

# Ceiling base 6 o38

CEILING BASE 6 o38 in structured black. Metal finish code: 02. Optional: a wide choice of cables and fittings (+supplement)

**CEILING BASE 6 o38** is a round ceiling base provided for six outlets for hanging light bulbs, structures, glass or lampshades. In addition, standardised cabling is provided