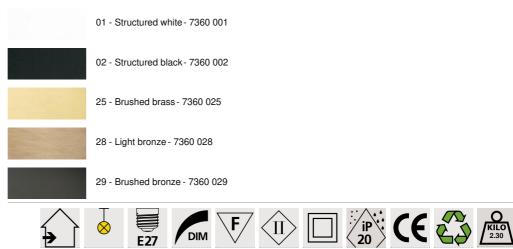

**BASE**

Plate: Ø38cm - Frame: Ø35 x 2,5cm

# **TECHNICAL DATA**

Maximum diameter of pendants to be placed on the cables :

Ø31cm - if the pendants are at different heights

 $\emptyset$ 15cm - if the pendants are at the same height

A fixing plate for the ceiling base (plan in PDF)

## **OPTIONS:**

**Cables:** Please consult the ORDER FORM. We offer you a standard version or with other cables. The cables are covered with silk and match the colour of the ceiling base.

Fitting E27 R: fitting with ring, to fix a structure or a lampshade (cable + fitting : code 6563)
Fitting E27 L: long fitting for a small or medium sized bulb (cable + fitting : code 6564)
Fitting E27 X: long and wide fitting for a big light bulb (cable + fitting : code 6565)

### **AVAILABLE METAL FINISHES AND CODES**