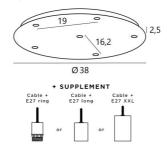

#### **BASE**

Plate: Ø38cm - Frame: Ø35 x 2,5cm

# **TECHNICAL DATA**

Maximum diameter of pendants to be placed on the cables :

Ø31cm - if the pendants are at different heights

 $\emptyset$ 15cm - if the pendants are at the same height

A fixing plate for the ceiling base (plan in PDF)

## **OPTIONS:**

**Cables:** Please consult the ORDER FORM. We offer you a standard version or with other cables. The cables are covered with silk and match the colour of the ceiling base.

Fitting E27 R: fitting with ring, to fix a structure or a lampshade (cable + fitting : code 6563)
Fitting E27 L: long fitting for a small or medium sized bulb (cable + fitting : code 6564)
Fitting E27 X: long and wide fitting for a big light bulb (cable + fitting : code 6565)