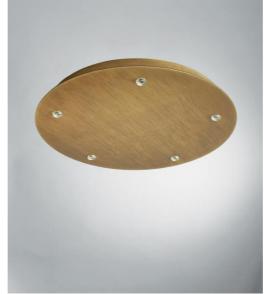

## Ceiling base 5 o26

CEILING BASE 5 o26 in light bronze. Metal finish code: 28. Optional: a wide choice of cables and fittings (+supplement)

**CEILING BASE 5 o26** is a round ceiling base provided for five cable outlets for hanging light bulbs, structures, glass or lampshades