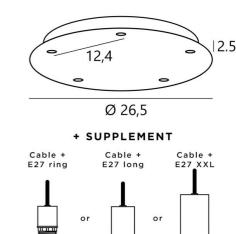

#### **BASE**

Plate: Ø26,5cm - Box: Ø23,5 x 2,5cm

#### **TECHNICAL DATA**

Maximum diameter of pendants to be placed on the cables :

Ø23cm - if the pendants are at different heights

Ø12cm - if the pendants are at the same height

A fixing plate for the ceiling base (plan in PDF)

#### **OPTIONS:**

**CABLES** 

Please consult the ORDER FORM. We offer you a standard version or with other cables. The cables are covered with silk and match the colour of the ceiling base.

FITTINGS (3 models)

**E27 RING :** fitting with ring, to fix a structure or a lampshade (cable + fitting : code 6563) **E27 LONG :** long fitting for a small or medium sized bulb (cable + fitting : code 6564) **E27 XXL :** long and wide fitting for a big light bulb (cable + fitting : code 6565)