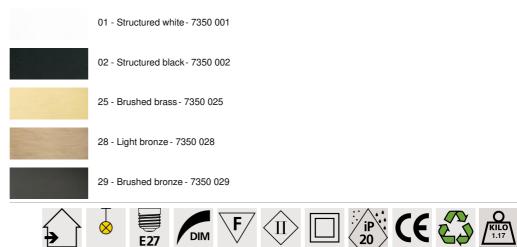

: Ø26,5cm - Box: Ø23,5 x 2,5cm

#### **TECHNICAL DATA**

Maximum diameter of pendants to be placed on the cables :

Ø23cm - if the pendants are at different heights

Ø12cm - if the pendants are at the same height

A fixing plate for the ceiling base (plan in PDF)

#### **OPTIONS:**

**CABLES** 

Please consult the ORDER FORM. We offer you a standard version or with other cables. The cables are covered with silk and match the colour of the ceiling base.

FITTINGS (3 models)

**E27 RING :** fitting with ring, to fix a structure or a lampshade (cable + fitting : code 6563) **E27 LONG :** long fitting for a small or medium sized bulb (cable + fitting : code 6564) **E27 XXL :** long and wide fitting for a big light bulb (cable + fitting : code 6565)

### **AVAILABLE METAL FINISHES AND CODES**



# LIGHTING COLLECTION