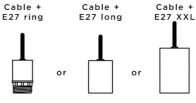

### **OPTIONS:**

**CABLES** 

Please consult the ORDER FORM. We offer you a standard version or with other cables. The cables are covered with silk and match the colour of the ceiling base.

FITTINGS (3 models)

E27 RING: fitting with ring, to fix a structure or a lampshade (cable + fitting: code 6563) E27 LONG: long fitting for a small or medium sized bulb (cable + fitting: code 6564) E27 XXL: long and wide fitting for a big light bulb (cable + fitting: code 6565)