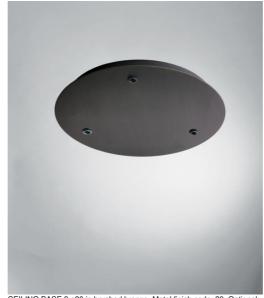

# Ceiling base 3 o20

CEILING BASE 3 o20 in brushed bronze. Metal finish code: 29. Optional: a wide choice of cables and fittings (+ supplement)

CEILING BASE 3 o20 is a round ceiling base provided for three cable outlets for hanging light bulbs, structures, glass or lampshades