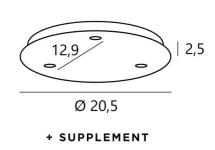

#### **BASE**

Plate: Ø20,5cm - Box: Ø18 x 2,5cm

### **TECHNICAL DATA**

Maximum diameter of pendants to be placed on the cables :

Ø24cm - if the suspensions are at pendants heights

Ø12cm - if the pendants are at the same height

A fixing plate for the ceiling base (plan in PDF)