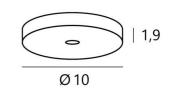

#### BASE

Ø10 x 1,9cm

### **TECHNICAL DATA**

Maximum diameter of the pendant to be placed on the cable : illimited A fixing plate for the ceiling base (plan in PDF)

In option, we also offer cable with fitting :