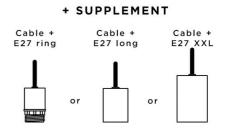

#### CABLE

Please consult the ORDER FORM. We offer you a standard version or with other cable. The cable are covered with silk and match the colour of the ceiling base

FITTING (3 models)

E27 RING : fitting with ring, to fix a structure or a lampshade (cable + fitting : code 6563)

E27 LONG : long fitting for a small or medium sized bulb (cable + fitting : code 6564)

E27 XXL : long and wide fitting for a big light bulb (cable + fitting : code 6565)