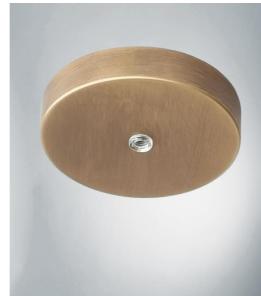

CEILING BASE 1 o10 in light bronze. Metal finish: code 28. Optional: a wide choice of cables and fittings (+ supplement)

**CEILING BASE 1 o10** is a round ceiling base provided for a cable outlet for hanging a light bulb, a structure, a glass or a lampshade In addition, standardised cabling is provided Also many options are available in the choice of shapes, sizes, finishes, wiring or fittings

## Ceiling base 1 o10