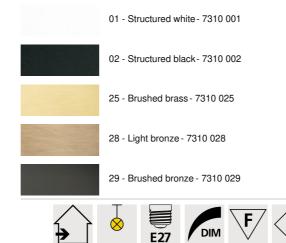

y options are available in the choice of shapes, sizes, finishes, wiring or fittings

#### BASE

Ø10 x 1,9cm

### **TECHNICAL DATA**

Maximum diameter of the pendant to be placed on the cable : illimited A fixing plate for the ceiling base (plan in PDF)

In option, we also offer cable with fitting :

#### CABLE

Please consult the ORDER FORM. We offer you a standard version or with other cable. The cable are covered with silk and match the colour of the ceiling base

FITTING (3 models)

E27 RING : fitting with ring, to fix a structure or a lampshade (cable + fitting : code 6563)

E27 LONG : long fitting for a small or medium sized bulb (cable + fitting : code 6564)

E27 XXL : long and wide fitting for a big light bulb (cable + fitting : code 6565)

#### AVAILABLE METAL FINISHES AND CODES





# LIGHTING COLLECTION

## Ceiling base 1 o10