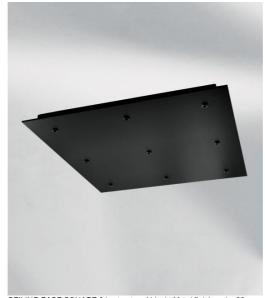

# Ceiling base square 9

CEILING BASE SQUARE 9 in structured black. Metal finish code: 02. Optional: a wide choice of cables and fittings (+supplement)

CEILING BASE SQUARE 9 is a square ceiling base provided for nine cable outlets for hanging light bulbs, structures, glass or lampshades