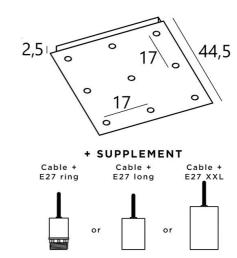

#### **BASE**

Plate: #44,5cm - Frame: #40 x 2,5cm

### **TECHNICAL DATA**

Maximum diameter of pendants to be placed on the cables :

Ø33cm - if the pendants are at different heights

Ø16cm - if the pendants are at the same height

A frame to be fixed on the ceiling before the plate is put against it

## **OPTIONS:**

Cables: please consult the ORDER FORM. We offer you a standard version or with other cables. The cables are covered with silk and match the colour of the ceiling base

Fitting E27 R: with ring, to fix a structure or a lampshade (cable + fitting: code 6563) Fitting E27 L: long for a small or medium sized bulb (cable + fitting: code 6564)

Fitting E27 X: long and wide for a big light bulb (cable + fitting: code 6565)