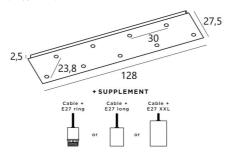

### **BASE**

Plate: 128 x 27,5cm - Frame: 125 x 24,5 x 2,5cm

## **OPTIONS:**

Cables: please consult the ORDER FORM. We offer you a standard version or with other cables. The cables are covered with silk and match the colour of the ceiling base.

Fitting E27 R: with ring, to fix a structure or a lampshade (cable + fitting: code 6563) Fitting E27 L: long for a small or medium sized bulb (cable + fitting: code 6564)

Fitting E27 X: long and wide for a big light bulb (cable + fitting: code 6565)