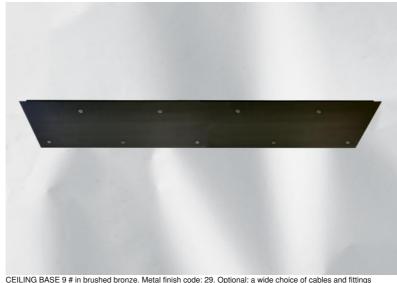

# Ceiling base 9 #

(+supplement)

CEILING BASE 9 # is a rectangular ceiling base provided for nine cable outlets for hanging light bulbs, structures, glass or lampshades

There are also many options in the choice of shapes, sizes, finishes, cables, fittings or the number of cable outlets

## **AVAILABLE METAL FINISHES AND CODES**

01 - Structured white - 7090 001

29 - Brushed bronze - 7090 029