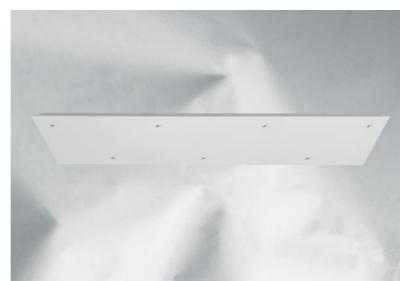

# Ceiling base 7 #

CEILING BASE 7 # in structured white. Metal finish code: 01. Optional: a wide choice of cables and fittings (+supplement)

**CEILING BASE 7 #** is a rectangular ceiling base provided for seven cable outlets for hanging light bulbs, structures, glass or lampshades