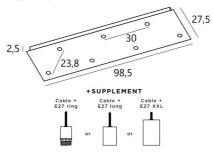

### BASE

Plate : 98,5 x 27,5cm - Frame : 95,5 x 24,5 x 2,5cm

#### **TECHNICAL DATA**

Maximum diameter of pendants to be placed on the cables :

Ø46cm - if the pendants are at different heights

Ø23cm - if the pendants are at the same height

A frame to be fixed on the ceiling before the plate is put against it

#### **OPTIONS:**

Cables: please consult the ORDER FORM. We offer you a standard version or with other cables. The cables are covered with silk and match the colour of the ceiling base Fitting E27 R: with ring, to fix a structure or a lampshade (cable + fitting: code 6563) Fitting E27 L: long for a small or medium sized bulb (cable + fitting: code 6564)

Fitting E27 X: long and wide for a big light bulb (cable + fitting: code 6565)