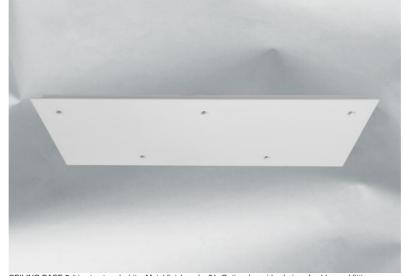

# Ceiling base 5 #

CEILING BASE 5 # in structured white. Metal finish code: 01. Optional: a wide choice of cables and fittings (+supplement)

CEILING BASE 5 # is a rectangular ceiling base provided for five cable outlets for hanging light bulbs, structures, glass or lampshades

### **BASE**

Plate: 69 x 27,5cm - Frame: 66 x 24,5 x 2,5cm

### **TECHNICAL DATA**

Maximum diameter of pendants to be placed on the cables :

Ø46cm - if the pendants are at different heights

Ø23cm - if the pendants are at the same height

A frame to be fixed on the ceiling before the plate is put against it