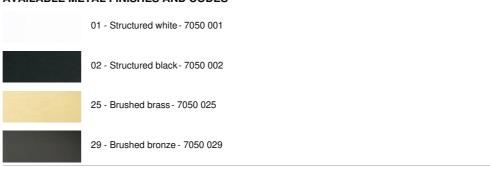

utlets

### **BASE**

Plate: 69 x 27,5cm - Frame: 66 x 24,5 x 2,5cm

### **TECHNICAL DATA**

Maximum diameter of pendants to be placed on the cables :

Ø46cm - if the pendants are at different heights

Ø23cm - if the pendants are at the same height

A frame to be fixed on the ceiling before the plate is put against it

## **OPTIONS:**

Cables: please consult the ORDER FORM. We offer you a standard version or with other cables. The cables are covered with silk and match the colour of the ceiling base

Fitting E27 R: with ring, to fix a structure or a lampshade (cable + fitting: code 6563) Fitting E27 L: long for a small or medium sized bulb (cable + fitting: code 6564) Fitting E27 X: long and wide for a big light bulb (cable + fitting: code 6565)

## **AVAILABLE METAL FINISHES AND CODES**