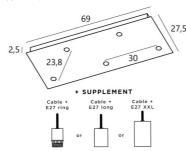

### **BASE**

Plate: 69 x 27,5cm - Frame: 66 x 24,5 x 2,5cm

## **OPTIONS:**

Cables: please consult the ORDER FORM. We offer you a standard version or with other cables. The cables are covered with silk and match the colour of the ceiling base

Fitting E27 R: with ring, to fix a structure or a lampshade (cable + fitting: code 6563) Fitting E27 L: long for a small or medium sized bulb (cable + fitting: code 6564) Fitting E27 X: long and wide for a big light bulb (cable + fitting: code 6565)