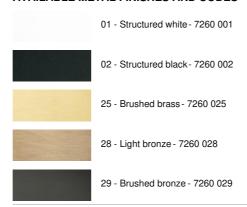

the number of cable outlets

#### **BASE**

153 x 3,2 x 2cm

# **TECHNICAL DATA**

Maximum diameter of pendants to be placed on the cables :

Ø59cm - if the pendants are at different heights

Ø29,5cm - if the pendants are at the same height

A fixing plate for the ceiling base (plan in PDF)

### **OPTIONS:**

Cables: please consult the ORDER FORM. We offer you a standard version or with other cables. The cables are covered with silk and match the colour of the ceiling base

Fitting E27 R: fitting with ring, to fix a structure or a lampshade (cable + fitting: code 6563)

Fitting E27 L: long fitting for a small or medium sized bulb (cable + fitting: code 6564)

Fitting E27 X: long and wide fitting for a big light bulb (cable + fitting: code 6565)

### **AVAILABLE METAL FINISHES AND CODES**