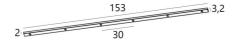

#### **BASE**

153 x 3,2 x 2cm

# **TECHNICAL DATA**

Maximum diameter of pendants to be placed on the cables :

Ø59cm - if the pendants are at different heights

Ø29,5cm - if the pendants are at the same height

A fixing plate for the ceiling base (plan in PDF)