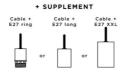

### **OPTIONS:**

Cables: please consult the ORDER FORM. We offer you a standard version or with other cables. The cables are covered with silk and match the colour of the ceiling base

Fitting E27 R: fitting with ring, to fix a structure or a lampshade (cable + fitting: code 6563)

Fitting E27 L: long fitting for a small or medium sized bulb (cable + fitting: code 6564)

Fitting E27 X: long and wide fitting for a big light bulb (cable + fitting: code 6565)