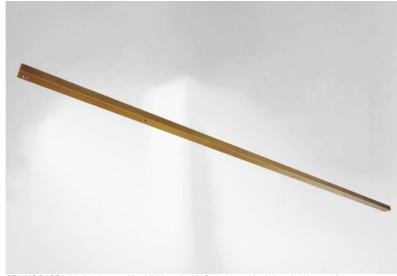

## Ceiling base L 6

CEILING BASE L 6 in light bronze. Metal finish code: 28. Optional: a wide choice of cables and fittings (+supplement)

CEILING BASE L6 is a elongated ceiling base provided for six cable outlets for hanging light bulbs, structures, glass or lampshades

#### **BASE**

153 x 3,2 x 2cm