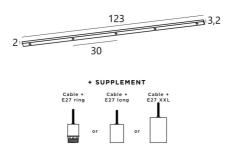

#### BASE

123 x 3,2 x 2cm

#### **OPTIONS:**

Cables: please consult the ORDER FORM. We offer you a standard version or with other cables. The cables are covered with silk and match the colour of the ceiling base
Fitting E27 R: with ring, to fix a structure or a lampshade (cable + fitting: code 6563)
Fitting E27 L: long for a small or medium sized bulb (cable + fitting: code 6564)
Fitting E27 X: long and wide for a big light bulb (cable + fitting: code 6565)