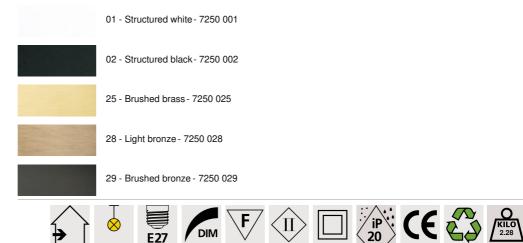

finishes, cables, fittings or the number of cable outlets

#### BASE

123 x 3,2 x 2cm

### **TECHNICAL DATA**

Maximum diameter of pendants to be placed on the cables :

Ø59cm - if the pendants are at different heights

Ø29,5cm - if the pendants are at the same height

A fixing plate for the ceiling base (plan in PDF)

#### **OPTIONS:**

Cables: please consult the ORDER FORM. We offer you a standard version or with other cables. The cables are covered with silk and match the colour of the ceiling base
Fitting E27 R: with ring, to fix a structure or a lampshade (cable + fitting: code 6563)
Fitting E27 L: long for a small or medium sized bulb (cable + fitting: code 6564)
Fitting E27 X: long and wide for a big light bulb (cable + fitting: code 6565)

#### AVAILABLE METAL FINISHES AND CODES



# LIGHTING COLLECTION