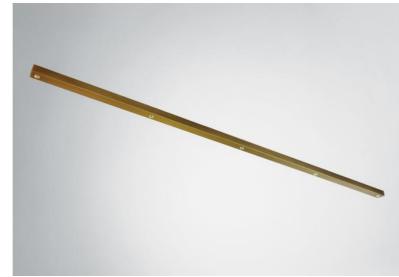

## Ceiling base L 5

CEILING BASE L 5 in light bronze. Metal finish code: 28. Optional: a wide choice of cables and fittings (+supplement)

**CEILING BASE L5** is a elongated ceiling base provided for five cable outlets for hanging light bulbs, structures, glass or lampshades

#### BASE

123 x 3,2 x 2cm