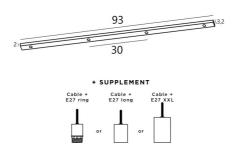

#### BASE

93 x 3,2 x 2cm

#### **OPTIONS:**

Cables: please consult the ORDER FORM. We offer you a standard version or with other cables. The cables are covered with silk and match the colour of the ceiling base
Fitting E27 R: with ring, to fix a structure or a lampshade (cable + fitting: code 6563)
Fitting E27 L: long for a small or medium sized bulb (cable + fitting: code 6564)
Fitting E27 X: long and wide for a big light bulb (cable + fitting: code 6565)