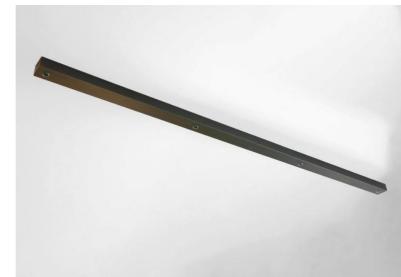

## Ceiling base L 4

CEILING BASE L 4 in brushed bronze. Metal finish code: 29. Optional: a wide choice of cables and fittings (+supplement)

**CEILING BASE L4** is a elongated ceiling base provided for four cable outlets for hanging light bulbs, structures, glass or lampshades