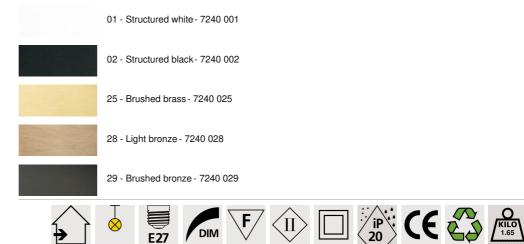

s, finishes, cables, fittings or the number of cable outlets

#### BASE

93 x 3,2 x 2cm

### **TECHNICAL DATA**

Maximum diameter of pendants to be placed on the cables :

Ø59cm - if the pendants are at different heights

Ø29,5cm - if the pendants are at the same height

A fixing plate for the ceiling base (plan in PDF)

#### **OPTIONS:**

Cables: please consult the ORDER FORM. We offer you a standard version or with other cables. The cables are covered with silk and match the colour of the ceiling base
Fitting E27 R: with ring, to fix a structure or a lampshade (cable + fitting: code 6563)
Fitting E27 L: long for a small or medium sized bulb (cable + fitting: code 6564)
Fitting E27 X: long and wide for a big light bulb (cable + fitting: code 6565)

### AVAILABLE METAL FINISHES AND CODES



# LIGHTING COLLECTION