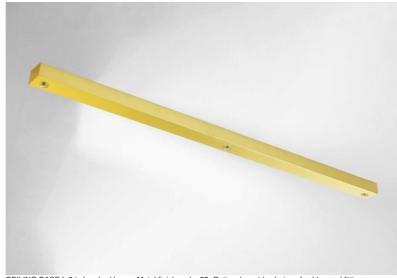

# Ceiling base L 3

CEILING BASE L 3 in brushed brass. Metal finish code: 25. Optional: a wide choice of cables and fittings

CEILING BASE L3 is a elongated ceiling base provided for three cable outlets for hanging light bulbs, structures, glass or lampshades

There are also many options in the choice of shapes, sizes, finishes, cables, fittings or the number of cable outlets