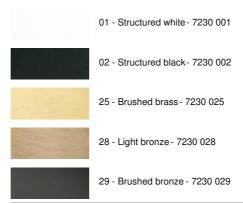

es, cables, fittings or the number of cable outlets

#### **BASE**

33 x 3,2 X 2cm

# **TECHNICAL DATA**

Maximum diameter of pendants to be placed on the cables :

Ø59cm - if the pendants are at different heights

Ø29,5cm - if the pendants are at the same height

A fixing plate for the ceiling base (plan in PDF)

### **OPTIONS:**

Cables: please consult the ORDER FORM. We offer you a standard version or with other cables. The cables are covered with silk and match the colour of the ceiling base

Fitting E27 R: with ring, to fix a structure or a lampshade (cable + fitting: code 6563)

Fitting E27 L: long for a small or medium sized bulb (cable + fitting: code 6564)

Fitting E27 X: long and wide for a big light bulb (cable + fitting: code 6565)

#### **AVAILABLE METAL FINISHES AND CODES**