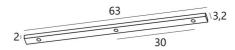

# Ceiling base L 3



CEILING BASE L 3 in brushed brass. Metal finish code: 25. Optional: a wide choice of cables and fittings





CEILING BASE L3 is a elongated ceiling base provided for three cable outlets for hanging light bulbs, structures, glass or lampshades

There are also many options in the choice of shapes, sizes, finishes, cables, fittings or the number of cable outlets

#### **BASE**

33 x 3,2 X 2cm

# **TECHNICAL DATA**

Maximum diameter of pendants to be placed on the cables :

Ø59cm - if the pendants are at different heights

Ø29,5cm - if the pendants are at the same height

A fixing plate for the ceiling base (plan in PDF)

### **OPTIONS:**

Cables: please consult the ORDER FORM. We offer you a standard version or with other cables. The cables are covered with silk and match the colour of the ceiling base

Fitting E27 R: with ring, to fix a structure or a lampshade (cable + fitting: code 6563)

Fit