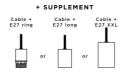

### **OPTIONS:**

Cables: please consult the ORDER FORM. We offer you a standard version or with other cables. The cables are covered with silk and match the colour of the ceiling base

Fitting E27 R: with ring, to fix a structure or a lampshade (cable + fitting: code 6563)

Fitting E27 L: long for a small or medium sized bulb (cable + fitting: code 6564)

Fitting E27 X: long and wide for a big light bulb (cable + fitting: code 6565)