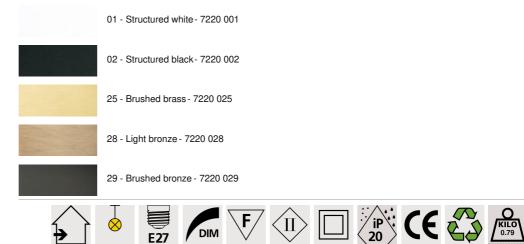

sizes, finishes, cables, fittings or the number of cable outlets

### BASE

33 x 3,2 x 2cm

# **TECHNICAL DATA**

Maximum diameter of pendants to be placed on the cables :

Ø59cm - if the pendants are at different heights

Ø29,5cm - if the pendants are at the same height

A fixing plate for the ceiling base (plan in PDF)

#### **OPTIONS:**

Cables: please consult the ORDER FORM. We offer you a standard version or with other cables. The cables are covered with silk and match the colour of the ceiling base
Fitting E27 R: with ring, to fix a structure or a lampshade (cable + fitting: code 6563)
Fitting E27 L: long for a small or medium sized bulb (cable + fitting: code 6564)
Fitting E27 X: long and wide for a big light bulb (cable + fitting: code 6565)

# AVAILABLE METAL FINISHES AND CODES



# LIGHTING COLLECTION