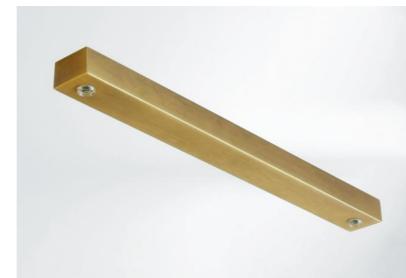

# Ceiling base L 2

CEILING BASE L 2 in light bronze. Metal finish code: 28. Optional: a wide choice of cables and fittings (+supplement)

**CEILING BASE L2** is a elongated ceiling base provided for two cable outlets for hanging light bulbs, structures, glass or lampshades

There are also many options in the choice of shapes, sizes, finishes, cables, fittings or the number of cable outlets