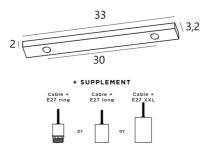

### BASE

33 x 3,2 x 2cm

#### **OPTIONS:**

Cables: please consult the ORDER FORM. We offer you a standard version or with other cables. The cables are covered with silk and match the colour of the ceiling base
Fitting E27 R: with ring, to fix a structure or a lampshade (cable + fitting: code 6563)
Fitting E27 L: long for a small or medium sized bulb (cable + fitting: code 6564)
Fitting E27 X: long and wide for a big light bulb (cable + fitting: code 6565)