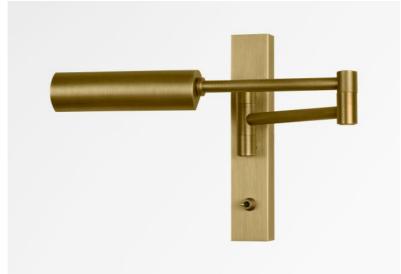

## **POLONIUS**

POLONIUS in light bronze. Metal finish code: 28

POLONIUS is a small reading light with a thin articulated arm and a dome, orientable in all directions

Minimalist but effective, she diffuses a warm and generous light

She is equipped with a powerful LED bulb (G9), supplied with the luminaire

To be placed on the side of a bed, it allows you to read without disturbing your partner