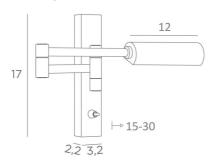

## **OVERALL SIZES**

H17cm |→15-30cm

**BASE**: 3,2 x 17 x 2,2cm

Reflector dimensions: L12cm Ø3,2cm H2,5cm

Adjustable arm through 180° Toggle switch on the box

A fixing plate for the wall box (plan in PDF)

Mandatory use of a LED bulb (safety)