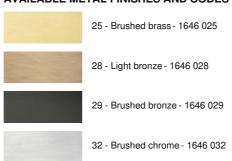

arm and a dome, orientable in all directions

Minimalist but effective, she diffuses a warm and generous light

She is equipped with a powerful LED bulb (G9), supplied with the luminaire

To be placed on the side of a bed, it allows you to read without disturbing your partner

## **OVERALL SIZES**

H17cm |→15-30cm

**BASE**: 3,2 x 17 x 2,2cm

## **TECHNICAL DATA**

One G9 fitting

Wall light delivered with one LED bulb:

consumption 4,5W brightness 500lm color temperature 2700°K

Anti UV and dimmable bulb

Without transformer

The reflector is adjustable trough 360°

Reflector dimensions: L12cm Ø3,2cm H2,5cm

Adjustable arm through 180° Toggle switch on the box

A fixing plate for the wall box (plan in PDF)

Mandatory use of a LED bulb (safety)

## **AVAILABLE METAL FINISHES AND CODES**