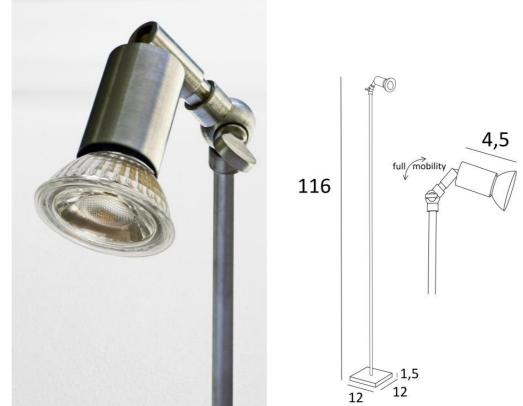

#### STARLIGHT 2 is a small reading light with spotlight

Thanks to the double ball joint on the back of the spotlight, it can be moved up and down in all directions She is equipped for a GU10 bulb and a dimmer, installed on the electric cord Efficient and multifunctional light

#### **OVERALL SIZES**

H116cm #12cm

BASE

Solid brass base : #12 x 1,5cm

#### **TECHNICAL DATA**

One GU10 fitting With its two ball joints, the spotlight can be directed in all directions Spotlight dimensions: L4,5cm Ø3cm Dimmable reading light A foot dimmer on the cord Mandatory use of a LED bulb (safety)