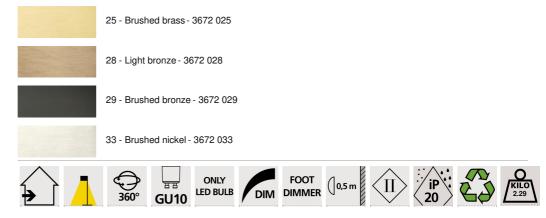

## **STARLIGHT 2**



STARLIGHT 2 in brushed nickel

#### STARLIGHT 2 is a small reading light with spotlight

Thanks to the double ball joint on the back of the spotlight, it can be moved up and down in all directions She is equipped for a GU10 bulb and a dimmer, installed on the electric cord Efficient and multifunctional light

#### **OVERALL SIZES**

H116cm #12cm

BASE

Solid brass base : #12 x 1,5cm

#### **TECHNICAL DATA**

One GU10 fitting With its two ball joints, the spotlight can be directed in all directions Spotlight dimensions: L4,5cm Ø3cm Dimmable reading light A foot dimmer on the cord Mandatory use of a LED bulb (safety)

### AVAILABLE METAL FINISHES AND CODES



# LIGHTING COLLECTION