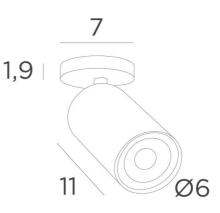

#### **OVERALL SIZES**

H10→14cm

**BASE**: Ø7 x 1.9cm

#### **TECHNICAL DATA**

One GU10 spotlight on a 360° ball joint. A black ring to be placed behind the bulb No driver, this spotlight is dimmable and works directly on 230V A fixing plate for the ceiling box (plan in PDF)