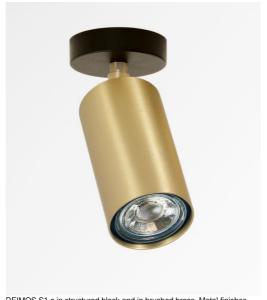

# DEIMOS S1 o

## **DEIMOS S1 o** is a spotlight placed on a round base

This spotlight is admirable, he is elegant and it has a nice presence. Easy to install, he is a must for adding more light to your home

**DEIMOS** is a large cylindrical spotlight that completely encloses the bulb. A decorative black ring is placed around and behind the bulb. He is mounted on a ball joint, integrated into the cylinder of the spotlight. Traditionally handcrafted by expert brassworkers, this luminaire is available in a number of remarkable finishes