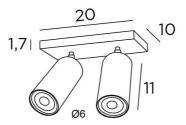

## DEIMOS S2 #





**DEIMOS S2 #** is a ceiling light with two spotlights on a rectangular base. This luminaire is prestigious, it is elegant and it has a nice presence. Easy to install, he is a must for adding more light to your home **DEIMOS** is a large cylindrical spotlight that completely encloses the bulb. A decorative black ring is placed around and behind the bulb. He is mounted on a ball joint, integrated into the cylinder of the spotlight. Handcrafted in brass, it is available in a number of remarkable finishes.

#### **OVERALL SIZES**

H10→14cm

BASE : 20 x 10 x 1,7cm

### **TECHNICAL DATA**

Two spotlights mounted on 360° ball joints with two GU10 fittings Black decorative rings to be placed around and behind the bulbs No driver, this luminaire is dimmable and works directly on 230V A fixing pl