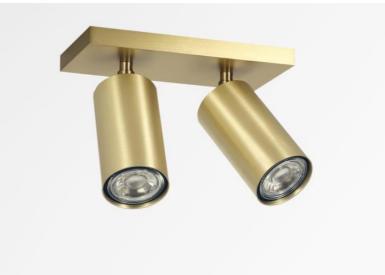

## DEIMOS S2 #

**DEIMOS S2 #** is a ceiling light with two spotlights on a rectangular base. This luminaire is prestigious, it is elegant and it has a nice presence. Easy to install, he is a must for adding more light to your home **DEIMOS** is a large cylindrical spotlight that completely encloses the bulb. A decorative black ring is placed around and behind the bulb. He is mounted on a ball joint, integrated into the cylinder of the spotlight. Handcrafted in brass, it is available in a number of remarkable finishes.

### **TECHNICAL DATA**

Two spotlights mounted on 360° ball joints with two GU10 fittings Black decorative rings to be placed around and behind the bulbs No driver, this luminaire is dimmable and works directly on 230V A fixing plate for the ceiling box (plan in PDF) Mandatory use of LED bulbs (safety)