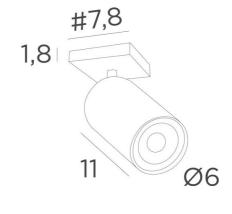

# DEIMOS S1#





DEIMOS S1 # is a spotlight placed on a square base. This spotlight is admirable, he is elegant and it has a nice presence. Easy to install, he is a must for adding more light to your home **DEIMOS** is a large cylindrical spotlight that completely encloses the bulb. A decorative black ring is placed around and behind the bulb. He is mounted on a ball joint, integrated into the cylinder of the spotlight. Handcrafted in brass, it is available in a number of remarkable finishes

### **OVERALL SIZES**

H10→14cm

#### **BASE**

#7,8 x 1,8cm

### **TECHNICAL DATA**

One GU10 spotlight mounted on a 360° ball joint A black decorative ring to be placed around and behind the bulb No driver, this spotlight is dimmable and works directly on 230V A fixing plate for the ceiling box (plan in PDF) Manda