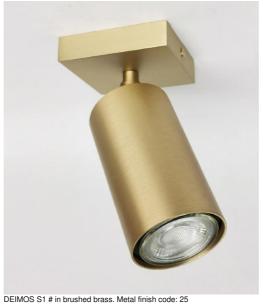

# DEIMOS S1#

DEIMOS S1 # is a spotlight placed on a square base. This spotlight is admirable, he is elegant and it has a nice presence. Easy to install, he is a must for adding more light to your home **DEIMOS** is a large cylindrical spotlight that completely encloses the bulb. A decorative black ring is placed around and behind the bulb. He is mounted on a ball joint, integrated into the cylinder of the spotlight. Handcrafted in brass, it is available in a number of remarkable finishes