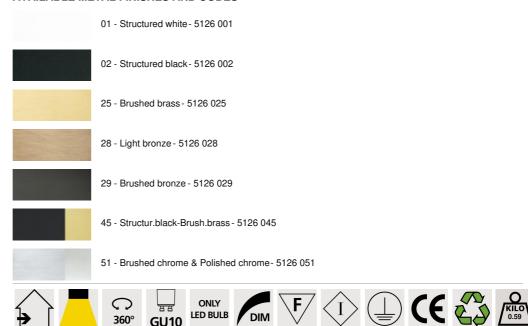

rable, he is elegant and it has a nice presence. Easy to install, he is a must for adding more light to your home **DEIMOS** is a large cylindrical spotlight that completely encloses the bulb. A decorative black ring is placed around and behind the bulb. He is mounted on a ball joint, integrated into the cylinder of the spotlight. Handcrafted in brass, it is available in a number of remarkable finishes

### **OVERALL SIZES**

H10→14cm

#### **BASE**

#7,8 x 1,8cm

### **TECHNICAL DATA**

One GU10 spotlight mounted on a 360° ball joint A black decorative ring to be placed around and behind the bulb No driver, this spotlight is dimmable and works directly on 230V A fixing plate for the ceiling box (plan in PDF) Mandatory use of a LED bulb (safety)

## **AVAILABLE METAL FINISHES AND CODES**





ONLY LED BULB