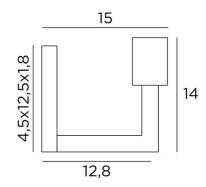

# MESSENGER L





#### MESSENGER L is a wall light for placing only one decorative bulb

This wall light can be installed upside down, bulb down

She completes an already installed suspension with decorative bulbs

A similar model, with a ring on the fitting, is available for placing a KERMA structure or a traditional lampshade, see MESSENGER

#### **OVERALL SIZES**

H14cm L4,5cm |→15cm

## **BASE**

4,5 x 12,5 x 1,8cm

## **TECHNICAL DATA**

One E27 fitting for decorative bulb

Dimmable wall light

LED bulb Gold Ø125mm dim code 6834 000 (option)

A fixing plate for the wall box (plan in PDF)

## **AVAILABLE METAL FINISHES AND CODES**



25 - Brushed brass - 1954 025



28 - Light bronze - 1954 028



29 - Brushed bronze - 1954 029