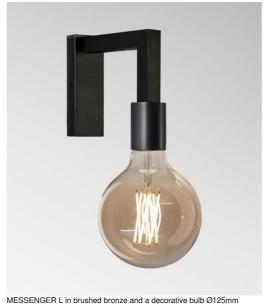

# MESSENGER L

#### MESSENGER L is a wall light for placing only one decorative bulb

This wall light can be installed upside down, bulb down

She completes an already installed suspension with decorative bulbs

A similar model, with a ring on the fitting, is available for placing a KERMA structure or a traditional lampshade, see MESSENGER

## **TECHNICAL DATA**

One E27 fitting for decorative bulb

Dimmable wall light

LED bulb Gold Ø125mm dim code 6834 000 (option)

A fixing plate for the wall box (plan in PDF)