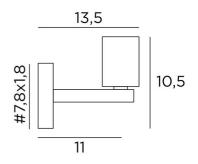

## EXPLORER L

EXPLORER L in brushed bronze and decorative bulb

EXPLORER L is a wall light for placing only one decorative bulb This wall light can be installed upside down, bulb down It complements an already installed suspension with decorative bulbs A similar model, with a ring on the fitting, is available for placing a KERMA structure or a traditional lampshade, see EXPLORER

### **OVERALL SIZES**

H10,5cm L7,8cm |→13,5cm

BASE

# 7,8 x 1,8cm

### **TECHNICAL DATA**

One E27 fitting for decorative bulb Dimmable wall light LED bulb Gold Ø125mm dim code 6834 000 (option) A fixing plate for the wall box (plan in PDF)

### AVAILABLE METAL FINISHES AND CODES



# LIGHTING COLLECTION