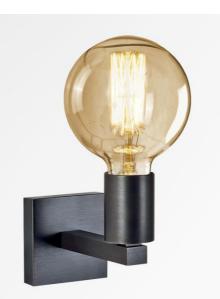

## EXPLORER L

EXPLORER L in brushed bronze and decorative bulb

EXPLORER L is a wall light for placing only one decorative bulb This wall light can be installed upside down, bulb down It complements an already installed suspension with decorative bulbs A similar model, with a ring on the fitting, is available for placing a KERMA structure or a traditional lampshade, see EXPLORER