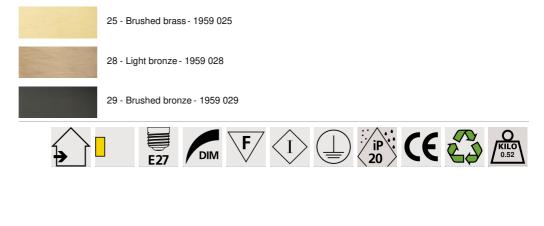

## EXPLORER L

EXPLORER L in brushed bronze and decorative bulb

EXPLORER L is a wall light for placing only one decorative bulb This wall light can be installed upside down, bulb down It complements an already installed suspension with decorative bulbs A similar model, with a ring on the fitting, is available for placing a KERMA structure or a traditional lampshade, see EXPLORER

### **OVERALL SIZES**

H10,5cm L7,8cm |→13,5cm

BASE

# 7,8 x 1,8cm

### **TECHNICAL DATA**

One E27 fitting for decorative bulb Dimmable wall light LED bulb Gold Ø125mm dim code 6834 000 (option) A fixing plate for the wall box (plan in PDF)

### AVAILABLE METAL FINISHES AND CODES



# LIGHTING COLLECTION