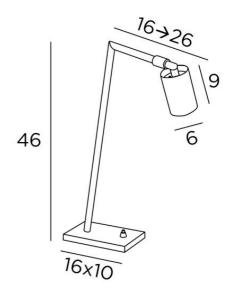

## **OVERALL SIZES**

H46cm L24→34cm

#### **BASE**

Solid brass base: 16 x 10 x 1,5cm

## **TECHNICAL DATA**

One GU10 fitting

A black decorative ring to be placed around and behind the bulb The spotlight is adjustable. Spotlight dimensions: Ø6cm L9,2cm A push switch on the base. An electrical cord Mandatory use of a LED bulb (safety)