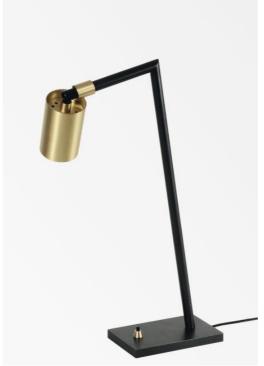

# **ZOSCA**

ZOSCA in brushed bronze and brushed brass. Metal finishes code: 95

ZOSCA is an original small bedside- or desk light with a movable spotlight that allows lighting in all directions. The spotlight is equipped with a GU10 bulb that is fully integrated into the spotlight A reading light is related to this lamp, see BAKI

## **TECHNICAL DATA**

One GU10 fitting

A black decorative ring to be placed around and behind the bulb The spotlight is adjustable. Spotlight dimensions: Ø6cm L9,2cm A push switch on the base. An electrical cord Mandatory use of a LED bulb (safety)