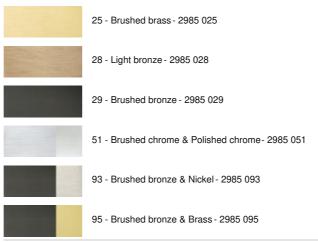

# **ZOSCA**





ZOSCA in brushed bronze and brushed brass. Metal finishes code: 95

ZOSCA is an original small bedside- or desk light with a movable spotlight that allows lighting in all directions. The spotlight is equipped with a GU10 bulb that is fully integrated into the spotlight A reading light is related to this lamp, see BAKI

## **OVERALL SIZES**

H46cm L24→34cm

#### **BASE**

Solid brass base: 16 x 10 x 1,5cm

## **TECHNICAL DATA**

One GU10 fitting

A black decorative ring to be placed around and behind the bulb The spotlight is adjustable. Spotlight dimensions: Ø6cm L9,2cm A push switch on the base. An electrical cord Mandatory use of a LED bulb (safety)

## **AVAILABLE METAL FINISHES AND CODES**