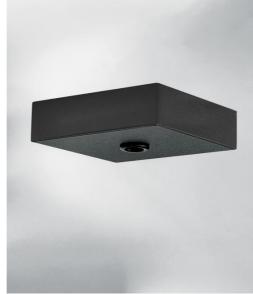

**CEILING BASE SQUARE 1** is a square ceiling base provided for a cable outlet for hanging a light bulb, a structure, a glass or a lampshade In addition, standardised cabling is provided Also many options are available in the choice of shapes, sizes, finishes, wiring or fittings

## **TECHNICAL DATA**

Maximum diameter of the pendant to be placed on the cable : illimited A fixing plate for the ceiling base (plan in PDF)