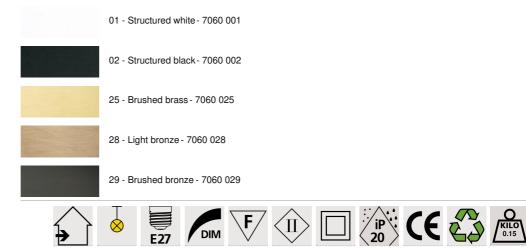

glass or a lampshade In addition, standardised cabling is provided Also many options are available in the choice of shapes, sizes, finishes, wiring or fittings

## BASE

#6 x 2cm

## **TECHNICAL DATA**

Maximum diameter of the pendant to be placed on the cable : illimited A fixing plate for the ceiling base (plan in PDF)

## **OPTIONS:**

**Cable:** please consult the ORDER FORM. We offer you a standard version or with other cable. The cable are covered with silk and match the colour of the ceiling base

Fitting E27 R: with ring, to fix a structure or a lampshade (cable + fitting: code 6563) Fitting E27 L: long for a small or medium sized bulb (cable + fitting: code 6564) Fitting E27 X: long and wide for a big light bulb (cable + fitting: code 6565)

## AVAILABLE METAL FINISHES AND CODES