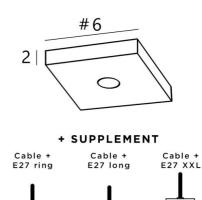

## BASE

#6 x 2cm

## **OPTIONS:**

**Cable:** please consult the ORDER FORM. We offer you a standard version or with other cable. The cable are covered with silk and match the colour of the ceiling base

Fitting E27 R: with ring, to fix a structure or a lampshade (cable + fitting: code 6563) Fitting E27 L: long for a small or medium sized bulb (cable + fitting: code 6564) Fitting E27 X: long and wide for a big light bulb (cable + fitting: code 6565)