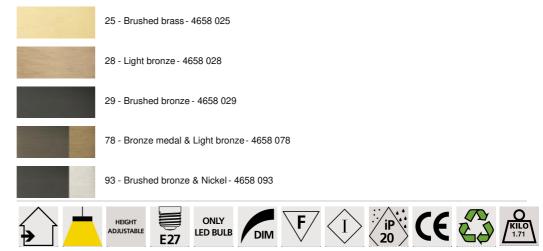

it that old-world style. The dome's fabrication work is impressive. The technique of repoussage made it possible to create this little brass wonder This metal, used exclusively in this manufacture, allows for many remarkable finishes, with combinations of colors. Do not hesitate to consult us

This "Vintage" suspension is adjustable in height and can easily be placed above a worktop or table

#### **OVERALL SIZES**

H38  $\rightarrow$  158cm Ø26cm

BASE

Ø10,6 x 2,9cm

### **TECHNICAL DATA**

One metal E27 fitting with ring Dimmable suspension Dome dimensions : Ø26cm H18cm Suspension adjustable in height during installation On request : a longer suspension tube A fixing plate for the ceiling base (plan in PDF) Mandatory use of a LED bulb (safety)

#### AVAILABLE METAL FINISHES AND CODES



# LIGHTING COLLECTION

## SUPERNOVA