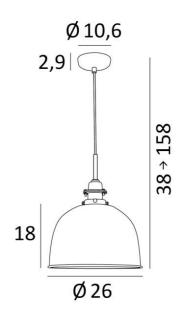

#### **OVERALL SIZES**

H38  $\rightarrow$  158cm Ø26cm

BASE

Ø10,6 x 2,9cm

### **TECHNICAL DATA**

One metal E27 fitting with ring Dimmable suspension Dome dimensions : Ø26cm H18cm Suspension adjustable in height during installation On request : a longer suspension tube A fixing plate for the ceiling base (plan in PDF) Mandatory use of a LED bulb (safety)