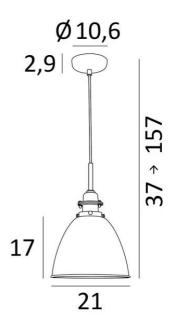

## **OVERALL SIZES**

 $H37 \rightarrow 157 cm$  Ø21cm

**BASE**: Ø10,6 x 2,9cm

## **TECHNICAL DATA**

One metal E27 fitting with ring. Dimmable suspension

Dome dimensions: Ø21cm H17cm

Suspension adjustable in height during installation

On request: a longer suspension tube

A fixing plate for the ceiling base (plan in PDF)