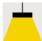

## **NOVA**

NOVA is a "retro" suspension with a Ø21cm brass dome. It has a metal cover that covers the fitting and gives it that old-world style. The dome's fabrication work is impressive. The technique of repoussage made it possible to create this little brass wonder. This metal, used exclusively in this manufacture, allows for many remarkable finishes, with combinations of colors. Do not hesitate to consult us This "Vintage" suspension is adjustable in height and can easily be placed above a worktop or table

## **OVERALL SIZES**

 $H37 \rightarrow 157 cm$  Ø21cm

**BASE**: Ø10,6 x 2,9cm

## **TECHNICAL DATA**

One metal E27 fitting with ring. Dimmable suspension

Dome dimensions: Ø21cm H17cm

Suspension adjustable in height during installation

On request: a longer suspension tube

A fixing plate for the ceiling base (plan in PDF)