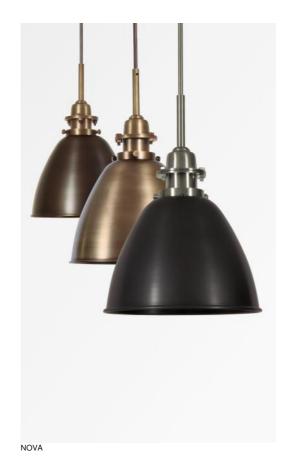

## **NOVA**

NOVA is a "retro" suspension with a Ø21cm brass dome. It has a metal cover that covers the fitting and gives it that old-world style. The dome's fabrication work is impressive. The technique of repoussage made it possible to create this little brass wonder. This metal, used exclusively in this manufacture, allows for many remarkable finishes, with combinations of colors. Do not hesitate to consult us This "Vintage" suspension is adjustable in height and can easily be placed above a worktop or table

## **AVAILABLE METAL FINISHES AND CODES**

25 - Brushed brass - 4655 025

28 - Light bronze - 4655 028

29 - Brushed bronze - 4655 029

78 - Bronze medal & Light bronze - 4655 078

93 - Brushed bronze & Nickel - 4655 093