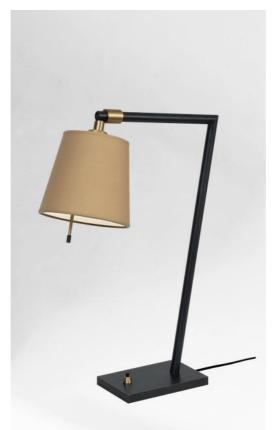

## **PAPYRUS**

PAPYRUS in brushed bronze & brushed brass (code 95) with lampshade in Coton Sahara (fabric from category 1)

PAPYRUS is a small, original bedside lamp with a lampshade that can be moved in all directions thanks to a small arm, fixed in the lampshade. This luminaire made of solid brass is enriched with exceptional finishes, some of them in two tones. To create the lampshade, that will filter the light of the lamp while creating a nice warm atmosphere, we offer you a wide choice of colours, fabrics and materials