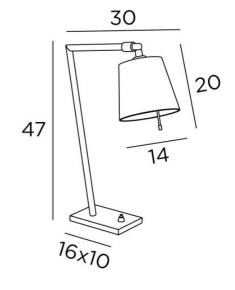

## **PAPYRUS**





PAPYRUS in brushed bronze & brushed brass (code 95) with lampshade in Coton Sahara (fabric from category 1)

PAPYRUS is a small, original bedside lamp with a lampshade that can be moved in all directions thanks to a small arm, fixed in the lampshade. This luminaire made of solid brass is enriched with exceptional finishes, some of them in two tones. To create the lampshade, that will filter the light of the lamp while creating a nice warm atmosphere, we offer you a wide choice of colours, fabrics and materials

## **OVERALL SIZES**

H47cm L30 x 14cm BASE: 16 x 10 x 1,5cm in solid brass

## **TECHNICAL DATA**

One E27 fitting with ring and arm to articulated the lampshade A push switch on the base and an electrical cord Mandatory use of a LED bulb (safety)

## **AVAILABLE METAL FINISHES A