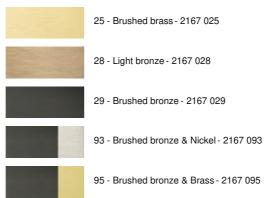

## **AVAILABLE METAL FINISHES AND CODES**

**LAMPSHADE: SIZES & CODE** 

Ø10 - 14 - 13cm

Code: 2167 + fabric code

We propose more than 180 fabrics/materials/colors for lampshades