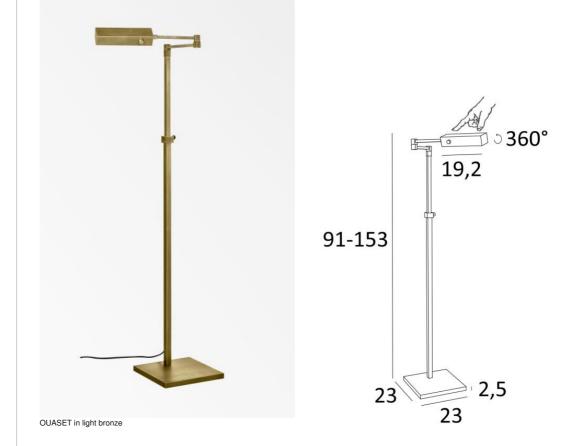

### **OVERALL SIZES**

 $H91 \rightarrow 153 cm \qquad L36 \rightarrow 55 cm$ 

BASE : #23 x 2,5cm

#### **TECHNICAL DATA**

R7s fittings. Reading light delivered with one LED bulb : consumption 15W brightness 2000lm colour temperature 2700°K and dimmable On the reflector, a sensitive push-button (touch-dimming) for *ON*, *OFF* and *dimming* Driver-dimmer on the cable : 100V-240V 4-100W The reflector rotates through 360°. Reflector dimensions : L19,2 x 5cm H3,9cm Reading light with articulated arm through 360° and adjustable in height Mandatory use of a LED bulb (safety)