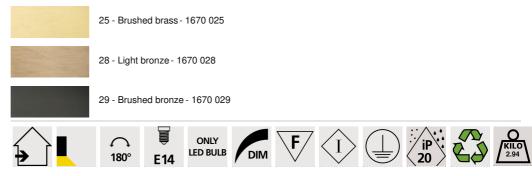

#### **TECHNICAL DATA**

One E14 fitting with ring Dimmable wall light The reflector is adjustable Reflector dimensions : Ø14,8 x 13,5cm H8,3cm The arms are adjustable Delivered with a cable of 2m + plug Toggle switch on the wall base Mandatory use of a LED bulb (safety) A fixing plate for the wall box (plan in PDF)

### AVAILABLE METAL FINISHES AND CODES