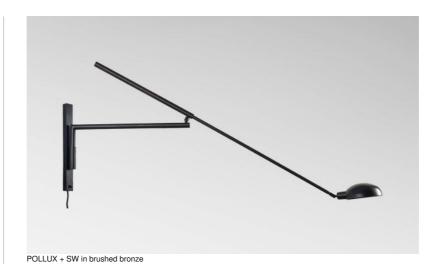

# POLLUX +SW

#### POLLUX, elegant light to be placed on a wall

Impressive because of its size but also because of the subtle mobility of its arms and its dome The dome can be rotated 360° on its axis and moved 90°

Very decorative wall light but also very practical for lighting an isolated table

On request, it is possible to connect an electrical cord to an external connection

This wall light is available with a switch