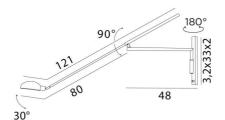

## **OVERALL SIZES**

 $H33 \rightarrow 60 \text{cm} \qquad L14,8 \rightarrow 121 \text{cm}$ 

#### BASE

3,2 x 33 x 2cm