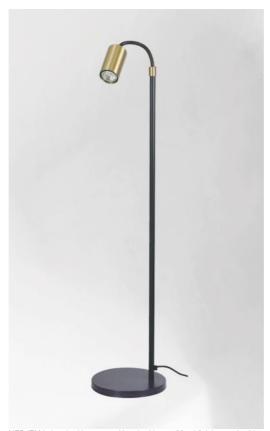

## **NEDJEM**

**NEDJEM** is a reading light to be placed at the end of the sofa

Very efficient with its flexible and its spotlight that can be adjusted in all directions

A control button on the spot, for on-off with variation

Super practical, this reading light has many remarkable finishes