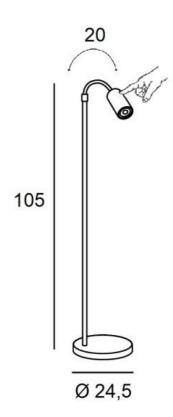

## **OVERALL SIZES**

H105cm Ø24,5cm

**BASE**: Ø24,5 x 2,5cm

## **TECHNICAL DATA**

One GU10 fitting

A black decorative ring to be placed around and behind the bulb

A 20cm flexible with a spotlight directed in all directions

Spotlight dimensions: Ø6cm L11cm

On the spotlight, a sensitive push-button (touch dimming) for ON, OFF and dimming