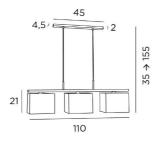

#### **OVERALL SIZES**

H35→155cm L110 x 17cm

**BASE:** 45 x 4,5 x 2cm

### **TECHNICAL DATA**

Integral diffusers in Polycristal are delivered with the lampshades

Three metal E27 fittings with ring. Dimmable suspension

Hanger length: 110cm

Distance between fittings: 42,5cm. Distance between tubes: 37cm

#### **LAMPSHADE: SIZES & CODE**

25x17 - 25x17 - 18cm (x3)

+ integral diffuser

Code: 4417 + fabric code

We propose more than 180 fabrics/materials/colors for lampshades