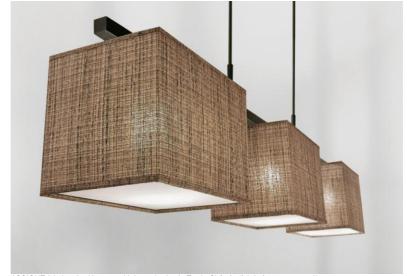

# **ASSIOUT 3**

ASSIOUT 3 in brushed bronze with lampshades in Turda Châtain (fabric from category 3)

### ASSIOUT 3 is a suspension with three lampshades

A beautiful succession of rectangular lampshades that will tower over your table

At night, you will appreciate the warmth of its lampshades, which will bring you serenity and softness. All the lampshades of this suspension feature an integral diffuser that reduces the brightness of the bulbs. Do not hesitate to install a dimmer switch to enjoy your light at any time. This height-adjustable suspension can be placed above a rectangular table or worktop. There is a longer model with five lampshades