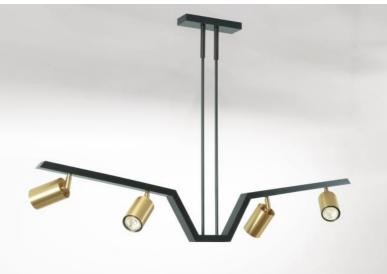

Elegant suspension. She reminds us of the flight of a beautiful bird in all its splendour ... .Four movable spotlights are installed in all directions. They are equipped with GU10 bulbs, which work without a transformer. This luminaire is dimmable via an external dimmer. All bulbs are completely hidden inside the spotlights. **ALBATROS** is height adjustable and can easily be placed in a hallway or above a table

### **TECHNICAL DATA**

Four GU10 fittings. Dimmable suspension A decorative black ring to place on the back and around each bulb Four spotlights mounted on ball joints. Dimensions: Ø6 x 9,2cm Suspension adjustable in height. On request: longer suspension tubes A fixing plate for the ceiling base (plan in PDF) Mandatory use of LED bulbs (safety)

## **ALBATROS**