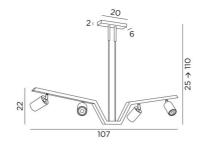

Elegant suspension. She reminds us of the flight of a beautiful bird in all its splendour ... .Four movable spotlights are installed in all directions. They are equipped with GU10 bulbs, which work without a transformer. This luminaire is dimmable via an external dimmer. All bulbs are completely hidden inside the spotlights. **ALBATROS** is height adjustable and can easily be placed in a hallway or above a table

#### **OVERALL SIZES**

H25→110cm L107 x 6cm

BASE : 20 x 6 x 2cm

### **TECHNICAL DATA**

Four GU10 fittings. Dimmable suspension A decorative black ring to place on the back and around each bulb Four spotlights mounted on ball joints. Dimensions: Ø6 x 9,2cm Suspension adjustable in height. On request: longer suspension tubes A fixing plate for the ceiling base (plan in PDF) Ma