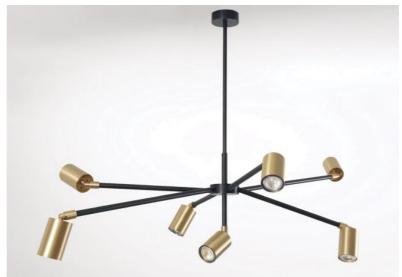

## LAHOUN

MAXIMUM : 136 x 85

Original suspension by its design and sympathetic with its seven branches directed in all the directions Each branch ends in a 360° movable spotlight, equipped with a GU10 bulb

This luminaire works without a transformer and is dimmable by an external dimmer. All bulbs are fully concealed by the spotlights

LAHOUN is height-adjustable and can easily be placed in a hall or above a table

#### **TECHNICAL DATA**

Seven GU10 fittings. Dimmable suspension A decorative black ring to place around and behind each bulb Seven spotlights. Dimensions : Ø6 x 9,2cm The spotlights mounted on ball joints Suspension adjustable in height. On request : a longer suspension tube A fixing plate for the ceiling base (plan in PDF) Mandatory use of LED bulbs (safety)