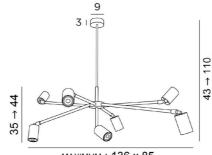

### **OVERALL SIZES**

H43→110cm L136 x 85cm

BASE : Ø9 x 3cm

#### **TECHNICAL DATA**

Seven GU10 fittings. Dimmable suspension A decorative black ring to place around and behind each bulb Seven spotlights. Dimensions : Ø6 x 9,2cm The spotlights mounted on ball joints Suspension adjustable in height. On request : a longer suspension tube A fixing plate for the ceiling base (plan in PDF) Mandatory use of LED bulbs (safety)